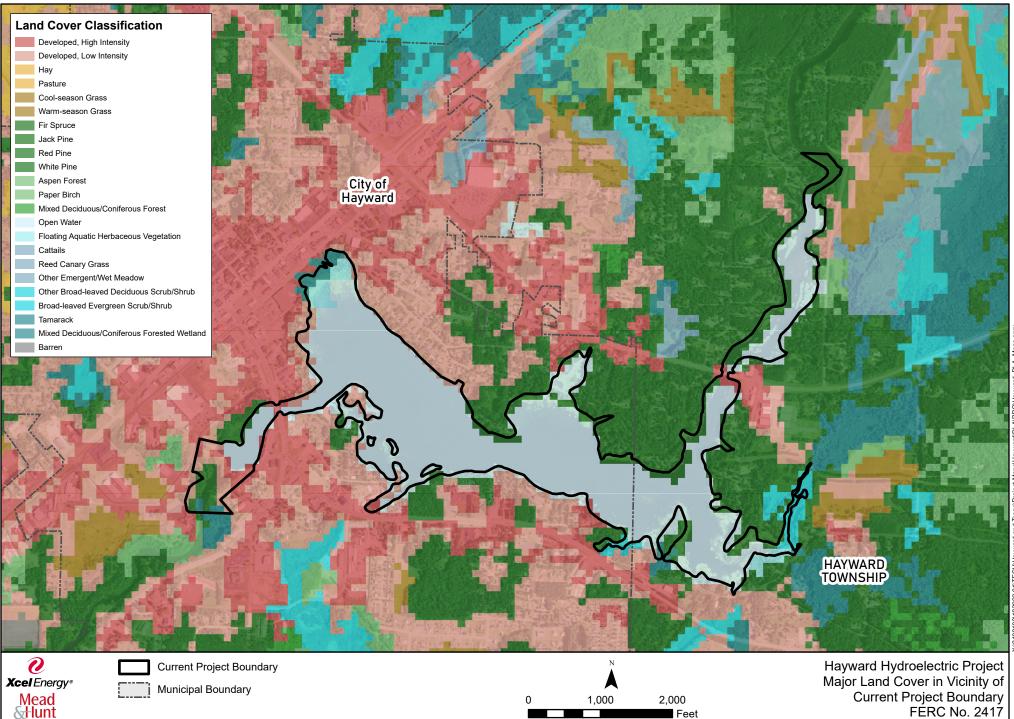

are at a size (scale) between NHFEU Sections and Subsections.





County Boundaries

C Ecological Landscapes

Ecological Landscapes of Wisconsin Handbook - 1805.1 ©WDNR, 2011

APPENDIX E-18 Land Cover in the Mid-1800's



For more information about the General Land Office Public Land Survey, see Schulte L.A. and Mladenoff D.J. 2001. The original Public Land Survey records: their use and limitations in reconstructing presettlement vegetation. J. Forestry 99(10) 5-10.

Bui bak

| 觽 White oak            |
|------------------------|
| 🚧 Prairie              |
| 🛤 Water                |
| No data                |
| 🔀 Ecological Landscape |
| County Boundaries      |





Ecological Landscapes of Wisconsin Handbook - 1805.1 ©WDNR, 2011

APPENDIX E-19 Hayward Project WISCLAND 2 Cover Type Maps



#### Source Layer: Wisconsin Department of Natural Recourses WISCLAND 2019 update, WI 2022 NAIP (natural color, 0.6-meter resolution)



APPENDIX E-20 Hayward City Beach eBird Checklist

# eBird Field Checklist

# Hayward Beach

Sawyer, Wisconsin, US ebird.org/hotspot/L7467018 82 species (+4 other taxa) - Yearround, All years

| Date:       |  |
|-------------|--|
| Start time: |  |
| Duration:   |  |
| Distance:   |  |
| Party size: |  |
| Notes:      |  |

This checklist is generated with data from eBird (ebird.org), a global database of bird sightings from birders like you. If you enjoy this checklist, please consider contributing your sightings to eBird. It is 100% free to take part, and your observations will help support birders, researchers, and conservationists worldwide.

Go to