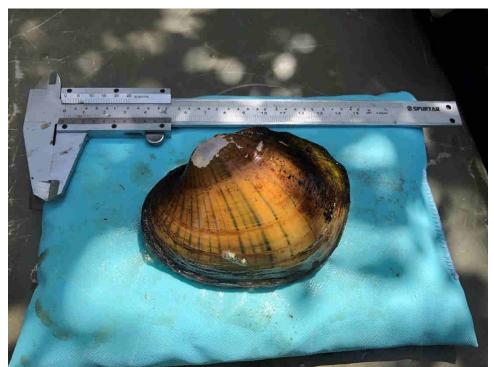

o 4. Reach 1, view looking upstream from Transect 8.





Photo 5. Reach 2, view looking downstream toward Transect 2.



Photo 6. Reach 2, view looking upstream at old wood piles above Transect 9.





Photo 7. Reach 2, view looking downstream from Transect 9.



Photo 8. Reach 2, view looking upstream from Transect 10.





Photo 9. Reach 2, view looking toward the right descending bank at Transect 10.



Photo 10. Representative photo of Mucket (Actinonaias ligamentina) collected in the study area.





Photo 11. Representative photo of Elktoe (Alasmidonta marginata) collected in the study area.



Photo 12. Representative photo of Spike (*Eurynia dilatata*) collected in the study area.





Photo 13. Representative photo of Wabash Pigtoe (Fusconaia flava) collected in the study area.



Photo 14. Representative photo of Plain Pocketbook (*Lampsilis cardium*) collected in the study area.





Photo 15. Representative photo of Fatmucket (Lampsilis siliquoidea) collected in the study area.



Photo 16. Representative photo of Fluted Shell (Lasmigona costata) collected in the study area.





Photo 17. Representative photo of Black Sandshell (Ligumia recta) collected in the study area.



Photo 18. Representative photo of Giant Floater (*Pyganodon grandis*) collected in the study area.





Photo 19. Representative photo of Creeper (Strophitus undulatus) collected in the study area.



Photo 20. Representative photo of invasive Chinese Mystery Snail (*Cipangopaludina chinensis*) collected in Reach 1.



APPENDIX E-16 WDNR Hayward Project Macroinvertebrate Sampling Data

###