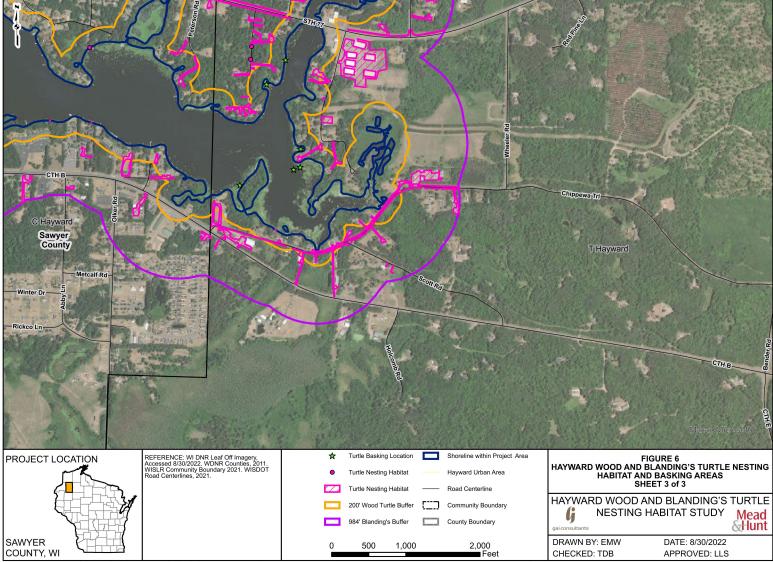

d Trego Lands Owned by Licensee and Open to the Public



# Hayward Hydroelectric Project











FIGURE 4 Hayward Overview Map





G:\\_2022\R220323.00 - GIS\AGP\Turtle\_Mapping\Hayward\_and\_Trego\R220323\_00\_Hayward\_and\_Trego\_Turtle\_Mapping\R220323\_00\_Hawyard\_Trego\_Turtle\_Mapping\_2022\_08\_30.aprx

FIGURE 5 Trego Overview Map





G:\\_2022\R220323.00 - GIS\AGP\Turtle\_Mapping\Hayward\_and\_Trego\R220323\_00\_Hayward\_and\_Trego\_Turtle\_Mapping\R220323\_00\_Hawyard\_Trego\_Turtle\_Mapping\_2022\_08\_30.aprx

FIGURE 6 Hayward Wood and Blanding's Turtle Nesting Habitat and Basking Areas





G:\\_2022\R220323.00 - GIS\AGP\Turtle\_Mapping\Hayward\_and\_Trego\R220323\_00\_Hayward\_and\_Trego\_Turtle\_Mapping\R220323\_00\_Hawyard\_Trego\_Turtle\_Mapping\_2022\_08\_30.aprx





G:\\_2022\R220323.00 - GIS\AGP\Turtle\_Mapping\Hayward\_and\_Trego\R220323\_00\_Hayward\_and\_Trego\_Turtle\_Mapping\R220323\_00\_Hayward\_Trego\_Turtle\_Mapping\_2022\_08\_30.aprx

# FIGURE 7 Trego Wood and Blanding's Turtle Nesting Habitat and Basking Areas





G:\\_2022\R220323.00 - GIS\AGP\Turtle\_Mapping\Hayward\_and\_Trego\R220323\_00\_Hayward\_and\_Trego\_Turtle\_Mapping\R220323\_00\_Hawyard\_Trego\_Turtle\_Mapping\_2022\_08\_30.aprx



G:\\_2022\R220323.00 - GIS\AGP\Turtle\_Mapping\Hayward\_and\_Trego\R220323\_00\_Hayward\_and\_Trego\_Turtle\_Mapping\R220323\_00\_Hawyard\_Trego\_Turtle\_Mapping\_2022\_08\_30.aprx



G:\\_2022\R220323.00 - GIS\AGP\Turtle\_Mapping\Hayward\_and\_Trego\R220323\_00\_Hayward\_and\_Trego\_Turtle\_Mapping\R220323\_00\_Hayward\_Trego\_Turtle\_Mapping\_20