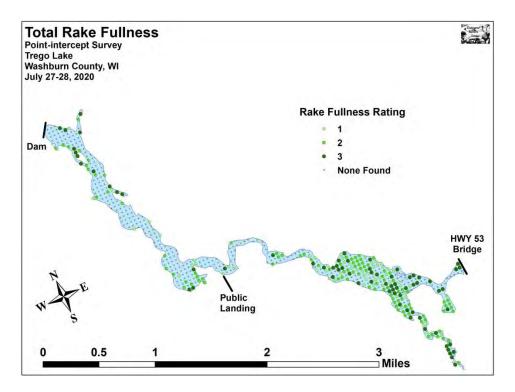

-out/put-in location on the Namekagon River east of the Highway 53 bridge is needed.

# **APPENDIX A** – Areas on Trego Lake Significantly Impacted by AIS and Sedimentation

2022-26 Trego Lake – East Basin and Potato Creek Inlet Plant Management Plan (LEAPS, 2021)

Purple Stars – 2021 Location of channel marker buoys Orange Crosses and Yellow Squares – 2011 and 2021 summer PI points with wild rice Light Green Polygons – 2021 Wild rice bedmapping (east basin only) (≈47.0 acres) Dark Red Polygons – 2020 CLP beds (≈32.0 acres) Bright Red Polygons – 2020 EWM beds (≈6.0 acres) Dashed Green Line – Approximately 3.3 miles of 30-ft wide navigation and access lanes (≈12.0 acres) Light Blue Polygons – Proposed harvesting areas (≈23.0 acres) Dashed White Circles – Possible sediment dredging areas





Appendix B – Aquatic plant growth density on Trego Lake

AIS has been reported in more aquatic plant growth areas just east of "the narrows," in the large bay west of the public landing, and shallower areas closer to the dam.

APPENDIX E-30 Land Use in the Hayward Project Vicinity



Source Layer: National Land Cover Database 2019, WI 2022 NAIP (natural color, 0.6-meter resolution)