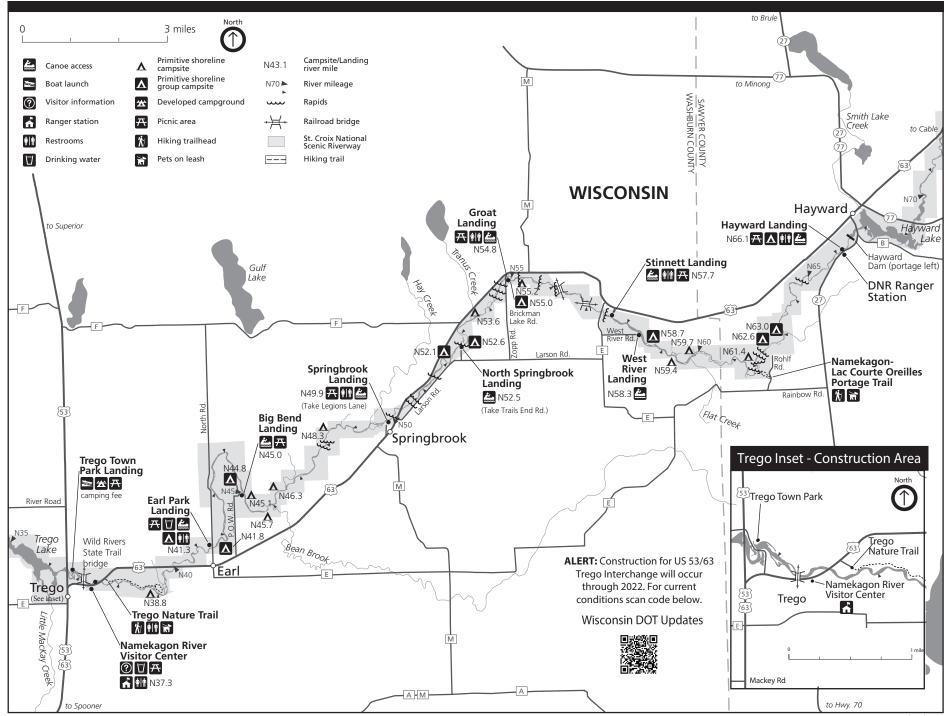

n spot for people on tubes on hot summer days.
- Five miles down river, the river passes under Highway 53, to Trego Town Park Landing, followed by five miles of slow paddling through the Trego Flowage to the Trego Dam. (See Map 3 for the complete map of the Trego Flowage.)
- **ALERT:** Construction of US 53/63 Trego Interchange will occur through 2022. See map side for further information.

### St. Croix National Scenic Riverway

### Namekagon River Map 2: Hayward Landing to Trego

Namekagon River Visitor Center Highway 63, half mile east of Highway 53 Trego, Wisconsin 715-635-8346

www.nps.gov/sacn www.facebook.com/StCroixNSR/

Emergencies call 911 See a problem? 1-800-PARKTIP

For Current River Conditions

Visit www.nps.gov/sacn/planyourvisit/ current-conditions.htm Call 715-483-2274





Map updated 2022

Enjoy the River Safely and Responsibly.

### Regulations

Boating and Paddling (36CFR 3)

- Wear your life jacket! Approved life jackets for each person are required on your vessel.
- Children under 13 are required to wear a life jacket.
- Slow-no wake, which is operation of a motorboat at the slowest possible speed necessary to maintain steerage, is in effect within 100 feet of
  - o A downed water skier;
  - o A person swimming, wading, fishing from shore or floating with the aid of a flotation device;
  - o A designated launch site; or
  - o A manually propelled, anchored or drifting vessel.
- Use of personal watercraft is prohibited. (Defined in 36CFR 1.4)

### Camping (36CFR 2.10)

- Camping is only allowed at designated sites on a first-come, first-served basis.
-