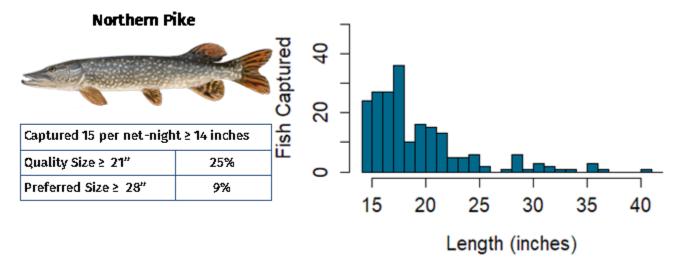

S SURVEY SUMMARY** LAKE HAYWARD, SAWYER COUNTY Report by Max Wolter

The Wisconsin Department of Natural Resources (DNR) Hayward Fisheries Management Team conducted a fyke netting survey on Lake Hayward (a.k.a. Hayward Lake) from April 17-19, 2022. The primary species targeted were Northern Pike and Walleye, but useful data were also gathered on Black Crappies and Yellow Perch. Up to eight nets were set overnight for two nights, which resulted in 16 total net-nights of effort. An electrofishing survey was conducted on June 1, 2022 to target Largemouth Bass and Bluegill and included 2.5 miles of shoreline. Quality, preferred and memorable sizes referenced in this summary are based on standard proportions of world record lengths developed for each species by the American Fisheries Society.







## **SUMMARY OF RESULTS**

This netting survey was well-timed for Walleye and Northern Pike, capturing the start of spawning activity for each species. Nets were set immediately after ice out and covered a variety of habitat types. Water temperature was below the ideal range for capturing Black Crappies and Yellow Perch, but the results are still included in this report. The electrofishing survey was also well-timed for target species. Lake Hayward is a "Complex-Riverine" lake based on the DNR Fisheries lake class system. "Complex" refers to the number of gamefish present in the fish community. Riverine systems present challenges for both surveying and managing populations since fish can move from lake to river habitats. This report will compare catch rates from Lake Hayward in 2022