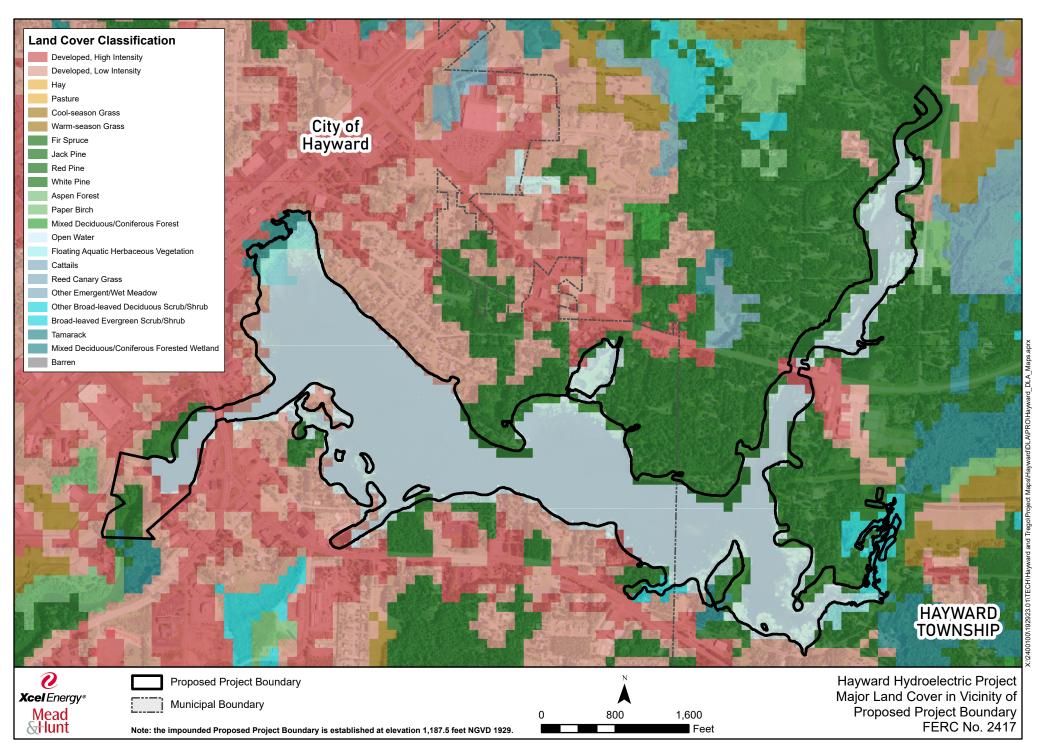

isconsin Handbook - 1805.1 ©WDNR, 2011

APPENDIX E-18 Land Cover in the Mid-1800's



For more information about the General Land Office Public Land Survey, see Schulte L.A. and Mladenoff D.J. 2001. The original Public Land Survey records: their use and limitations in reconstructing presettlement vegetation. J. Forestry 99(10) 5-10.

Bui bak

| 觽 White oak            |
|------------------------|
| 🚧 Prairie              |
| 🛤 Water                |
| No data                |
| 🔀 Ecological Landscape |
| County Boundaries      |





Ecological Landscapes of Wisconsin Handbook - 1805.1 ©WDNR, 2011

APPENDIX E-19 Hayward Project WISCLAND 2 Cover Type Maps



#### Source Layer: Wisconsin Department of Natural Recourses WISCLAND 2019 update, WI 2022 NAIP (natural color, 0.6-meter resolution)



APPENDIX E-20 Hayward City Beach eBird Checklist

# eBird Field Checklist

# Hayward Beach

Sawyer, Wisconsin, US ebird.org/hotspot/L7467018 82 species (+4 other taxa) - Yearround, All years

| Date:       |  |
|-------------|--|
| Start time: |  |
| Duration:   |  |
| Distance:   |  |
| Party size: |  |
| Notes:      |  |

This checklist is generated with data from eBird (ebird.org), a global database of bird sightings from birders like you. If you enjoy this checklist, please consider contributing your sightings to eBird. It is 100% free to take part, and your observations will help support birders, researchers, and conservationists worldwide.

Go to ebird.org to learn more!

### Waterfowl

| Canada Goose               |
|----------------------------|
| Trumpeter Swan             |
| W