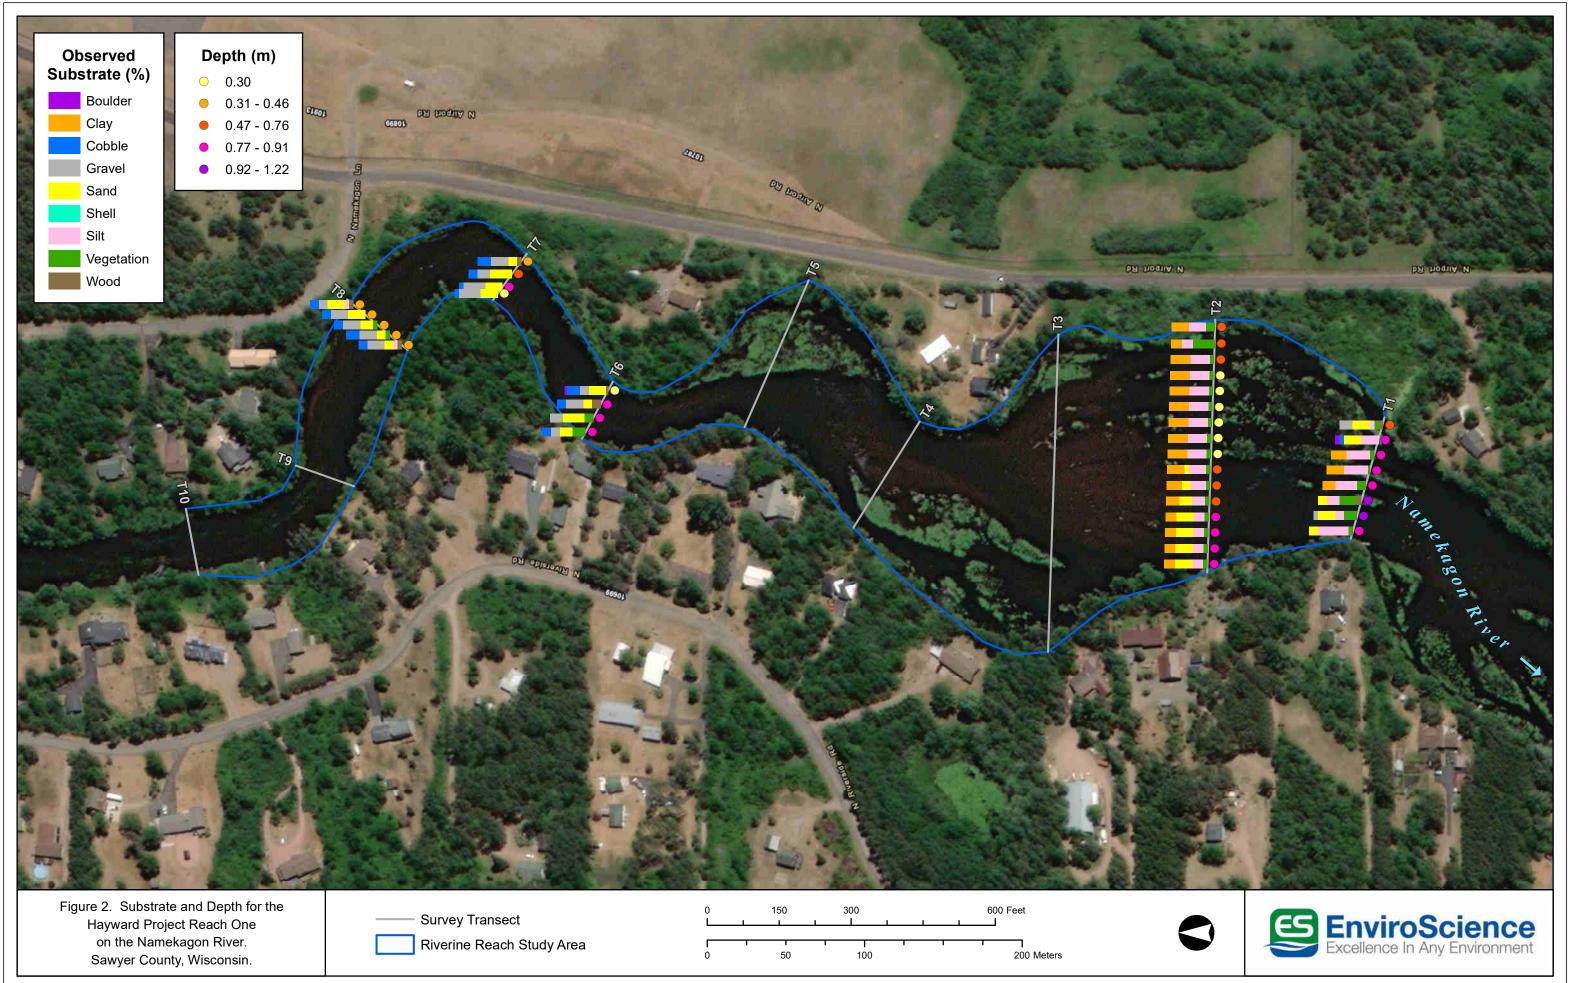

.00       |             | 30<br>1.23           | 25<br>3.40        | 25<br>3.08         | 30<br>3.07         | 30<br>2.73         | 140<br>2.66           |                            | 505<br>0.739          |                            |  |
| % ≤5 external annuli<br>Simpson's Diversity<br>Pielou's Evenness                                             |                                                            |                    |             |                   |             |             | -<br>-<br>-       |             |                      |                   |                    |                    |                    | 0.27<br>0.84<br>0.34  |                            |                       |                            |  |

WD = weathered dead shell; SF = sub-fossil shell















## Appendix A

Scientific Collecting Permits and Survey Plan



State of Wisconsin DEPARTMENT OF NATURAL RESOURCES 101 S. Webster Street Box 7921 Madison WI 53707-7921

Tony Evers, Governor Preston D. Cole, Secretary Telephone 608-266-2621 Toll Free 1-888-936-7463



July 30, 2021

Emily Grossman EnviroScience, Inc 2977 Hwy K #226 O'Fallon, MO 63368

## Subject: WI E/T Permit Enclosed

Dear Emily:

With this letter we are updating your ET Species Permit #1130, per your request, as follows:

Species added to permit for removal and relocation to nearest suitable habitat outside impacted area:

 All Wisconsin threatened/endangered mussel species, collected as encountered on projects. Live mussels will be returned to the wild. Dead shells may be retained as vouchers and deposited i