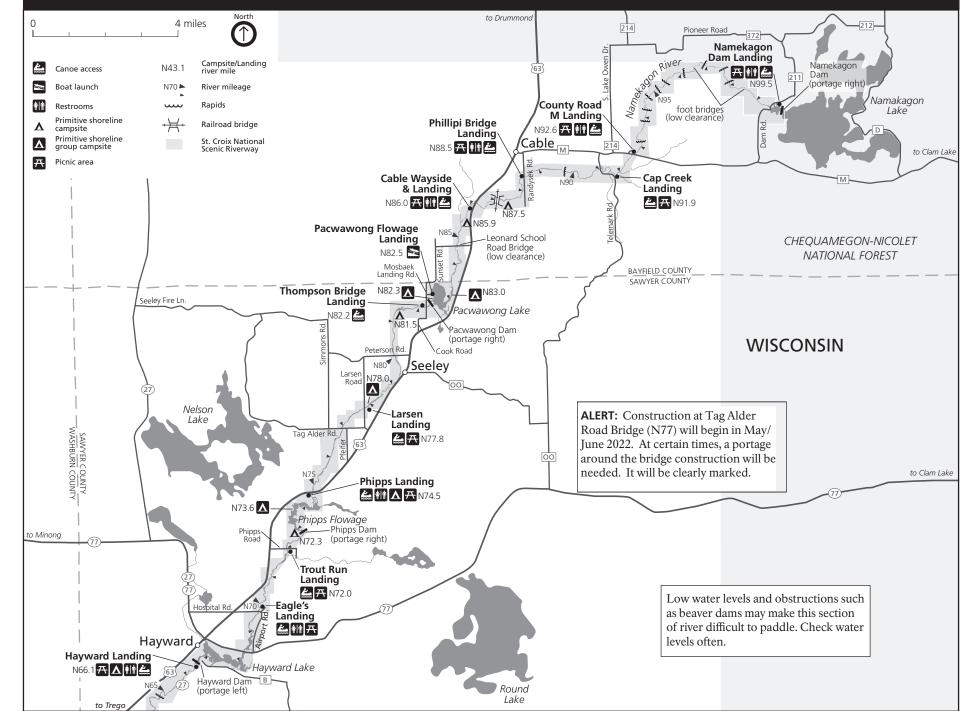

ly run the rapids or look for the portage on the right.
- From **Trout Run Landing** to Hospital Road you may encounter large groups of people on tubes.
- Hayward Lake is large and open, making paddling difficult during a strong headwind. You must portage the Hayward Dam.
- **ALERT:** Construction of Tag Alder Rd. begins May/June 2022. Portage around the bridge will be needed at times.

### St. Croix National Scenic Riverway

Namekagon River Map 1: Namekagon Dam to Hayward Landing

Namekagon River Visitor Center Highway 63, half mile east of Highway 53 Trego, Wisconsin 715-635-8346

www.nps.gov/sacn www.facebook.com/StCroixNSR/

Emergencies call 911 See a problem? 1-800-PARKTIP

For Current River Conditions

Visit www.nps.gov/sacn/planyourvisit/ current-conditions.htm Call 715-483-2274





Enjoy the River Safely and Responsibly.

### Regulations

Boating and Paddling (36CFR 3)

- Wear your life jacket! Approved life jackets for each person are required on your vessel.
- Children under 13 are required to wear a life jacket.
- Slow-no wake, which is operation of a motorboat at the slowest possible speed necessary to maintain steerage, is in effect within 100 feet of
  - o A downed water skier;
  - o A person swimming, wading, fishing from shore or floating with the aid of a flotation device;
  - o A designated launch site; or
  - o A manually propelled, anchored or drifting vessel.
- Use of personal watercraft is prohibited. (Defined in 36CFR 1.4)

### Camping (36CFR 2.10)

- Camping is only allowed at designated sites on a first-come, first-served basis.
- Camping stay limi