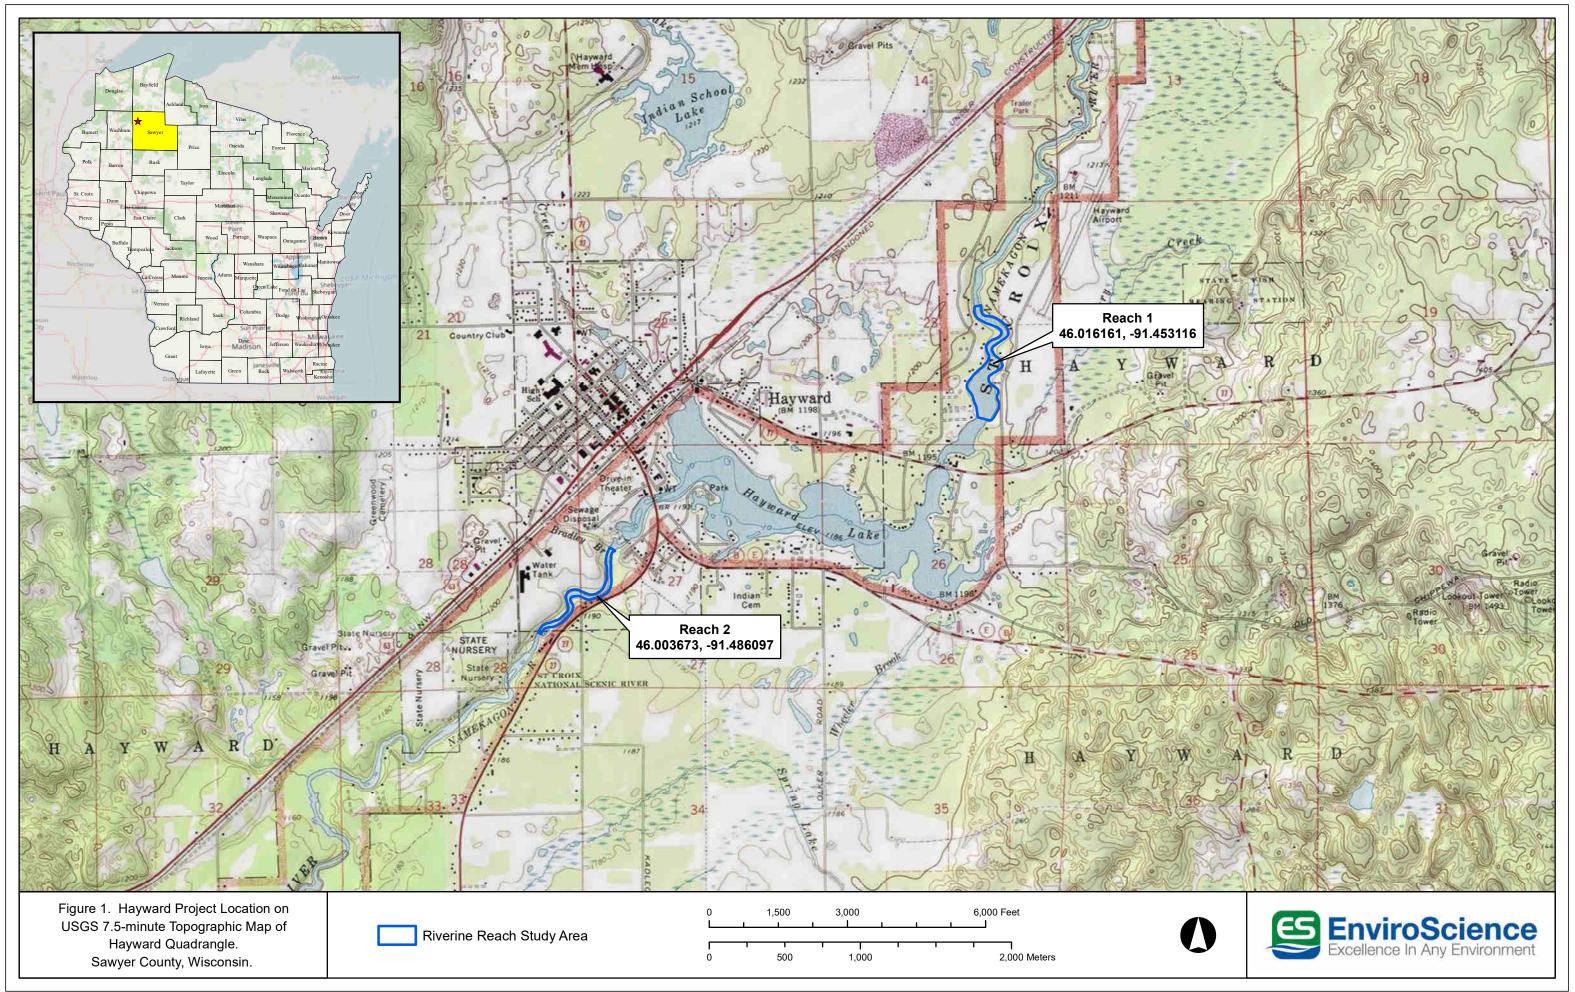

>0.00       |             | 30<br>1.23           | 25<br>3.40        | 25<br>3.08         | 30<br>3.07         | 30<br>2.73         | 140<br>2.66           |                            | 505<br>0.739          |                            |  |
| % ≤5 external annuli<br>Simpson's Diversity<br>Pielou's Evenness                                             |                                                            |                    |             |                   |             |             | -<br>-<br>-       |             |                      |                   |                    |                    |                    | 0.27<br>0.84<br>0.34  |                            |                       |                            |  |

WD = weathered dead shell; SF = sub-fossil shell















## Appendix A

Scientific Collecting Permits and Survey Plan



State of Wisconsin DEPARTMENT OF NATURAL RESOURCES 101 S. Webster Street Box 7921 Madison WI 53707-7921

Tony Evers, Governor Preston D. Cole, Secretary Telephone 608-266-2621 Toll Free 1-888-936-7463



July 30, 2021

Emily Grossman EnviroScience, Inc 2977 Hwy K #226 O'Fallon, MO 63368

## Subject: WI E/T Permit Enclosed

Dear Emily:

With this letter we are updating your ET Species Permit #1130, per your request, as follows:

Species added to permit for removal and relocation to nearest suitable habitat outside impacted area:

 All Wisconsin threatened/endangered mussel species, collected as encountered on projects. Live mussels will be returned to the wild. Dead shells may be retained as vouchers and deposited