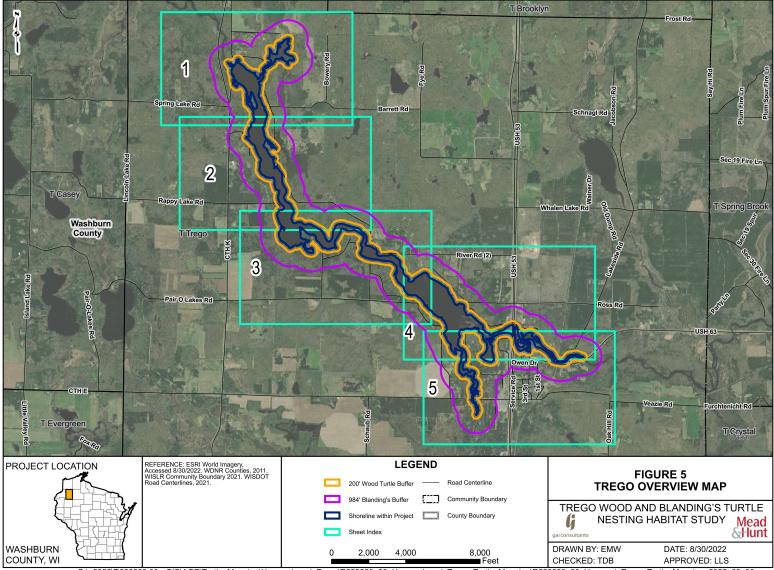

on Map





G:\\_2022\R220323.00 - GIS\AGP\Turtle\_Mapping\Hayward\_and\_Trego\R220323\_00\_Hayward\_and\_Trego\_Turtle\_Mapping\R220323\_00\_Hawyard\_Trego\_Turtle\_Mapping\_2022\_08\_30.aprx

# FIGURE 2 Trego Hydroelectric Project Location Map





G:\\_2022\R220323.00 - GIS\AGP\Turtle\_Mapping\Hayward\_and\_Trego\R220323\_00\_Hayward\_and\_Trego\_Turtle\_Mapping\R220323\_00\_Hawyard\_Trego\_Turtle\_Mapping\_2022\_08\_30.apr

FIGURE 3 Hayward and Trego Lands Owned by Licensee and Open to the Public



# Hayward Hydroelectric Project











FIGURE 4 Hayward Overview Map





G:\\_2022\R220323.00 - GIS\AGP\Turtle\_Mapping\Hayward\_and\_Trego\R220323\_00\_Hayward\_and\_Trego\_Turtle\_Mapping\R220323\_00\_Hawyard\_Trego\_Turtle\_Mapping\_2022\_08\_30.aprx

FIGURE 5 Trego Overview Map





G:\\_2022\R220323.00 - GIS\AGP\Turtle\_Mapping\Hayward\_and\_Trego\R220323\_00\_Hayward\_and\_Trego\_Turtle\_Mapping\R220323\_00\_Hawyard\_Trego\_Turtle\_Mapping\_2022\_08\_30.aprx

FIGURE 6 Hayward Wood and Blanding's Turtle Nesting Habitat and Basking Areas





G:\\_2022\R220323.00 - GIS\AGP\Turtle\_Mapping\Hayward\_and\_Trego\R220323\_00\_Hayward\_and\_Trego\_Turtle\_Mapping\R220323\_00\_Hawyard\_Trego\_Turtle\_Mapping\_2022\_08\_30.aprx





G:\\_2022\R220323.00 - GIS\AGP\Turtle\_Mapping\Hayward\_and\_Trego\R220323\_00\_Hayward\_and\_Trego\_Turtle\_Mapping\R220323\_00\_Hayward\_Trego\_Turtle\_Mapping\_2022\_08\_30.aprx

# FIGURE 7 Trego Wood and Blanding's Turtle Nesting Habitat and Basking Areas





G:\\_2022\R220323.00 - GIS\AGP\Turtle\_Mapping\Hayward\_and\_Trego\R220323\_00\_Ha