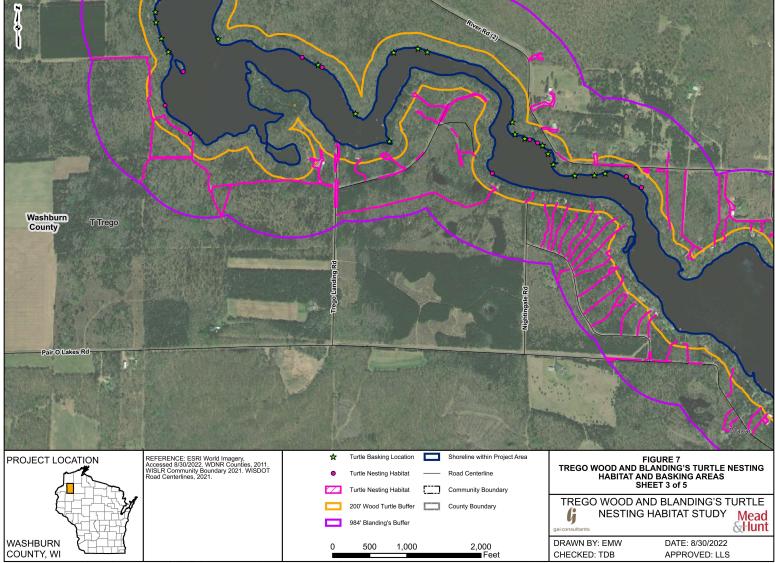

.00 - GIS\AGP\Turtle\_Mapping\Hayward\_and\_Trego\R220323\_00\_Hayward\_and\_Trego\_Turtle\_Mapping\R220323\_00\_Hawyard\_Trego\_Turtle\_Mapping\_2022\_08\_30.aprx





G:\\_2022\R220323.00 - GIS\AGP\Turtle\_Mapping\Hayward\_and\_Trego\R220323\_00\_Hayward\_and\_Trego\_Turtle\_Mapping\R220323\_00\_Hayward\_Trego\_Turtle\_Mapping\_2022\_08\_30.aprx

# FIGURE 7 Trego Wood and Blanding's Turtle Nesting Habitat and Basking Areas





G:\\_2022\R220323.00 - GIS\AGP\Turtle\_Mapping\Hayward\_and\_Trego\R220323\_00\_Hayward\_and\_Trego\_Turtle\_Mapping\R220323\_00\_Hawyard\_Trego\_Turtle\_Mapping\_2022\_08\_30.aprx



G:\\_2022\R220323.00 - GIS\AGP\Turtle\_Mapping\Hayward\_and\_Trego\R220323\_00\_Hayward\_and\_Trego\_Turtle\_Mapping\R220323\_00\_Hawyard\_Trego\_Turtle\_Mapping\_2022\_08\_30.aprx



G:\\_2022\R220323.00 - GIS\AGP\Turtle\_Mapping\Hayward\_and\_Trego\R220323\_00\_Hayward\_and\_Trego\_Turtle\_Mapping\R220323\_00\_Hayward\_Trego\_Turtle\_Mapping\_2022\_08\_30.aprx



G:\\_2022\R220323.00 - GIS\AGP\Turtle\_Mapping\Hayward\_and\_Trego\R220323\_00\_Hayward\_and\_Trego\_Turtle\_Mapping\R220323\_00\_Hayward\_and\_Trego\_Turtle\_Mapping\R220323\_00\_Hayward\_and\_Trego\_Turtle\_Mapping\R220323\_00\_Hayward\_and\_Trego\_Turtle\_Mapping\R220323\_00\_Hayward\_and\_Trego\_Turtle\_Mapping\R220323\_00\_Hayward\_and\_Trego\_Turtle\_Mapping\R220323\_00\_Hayward\_and\_Trego\_Turtle\_Mapping\R220323\_00\_Hayward\_and\_Trego\_Turtle\_Mapping\R220323\_00\_Hayward\_and\_Trego\_Turtle\_Mapping\R220323\_00\_Hayward\_And\_Trego\_Turtle\_Mapping\R220323\_00\_Hayward\_Trego\_Turtle\_Mapping\R2