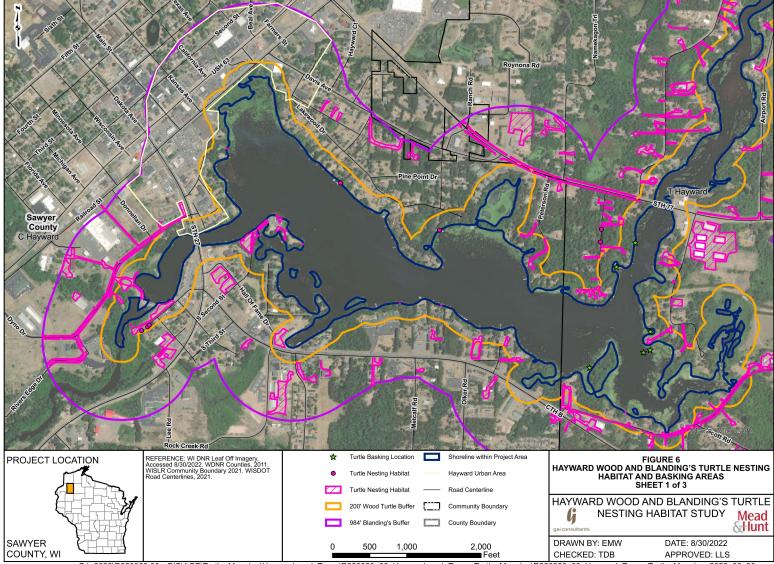

323.00 - GIS\AGP\Turtle\_Mapping\Hayward\_and\_Trego\R220323\_00\_Hayward\_and\_Trego\_Turtle\_Mapping\R220323\_00\_Hawyard\_Trego\_Turtle\_Mapping\_2022\_08\_30.apr

FIGURE 3 Hayward and Trego Lands Owned by Licensee and Open to the Public



# Hayward Hydroelectric Project











FIGURE 4 Hayward Overview Map





G:\\_2022\R220323.00 - GIS\AGP\Turtle\_Mapping\Hayward\_and\_Trego\R220323\_00\_Hayward\_and\_Trego\_Turtle\_Mapping\R220323\_00\_Hawyard\_Trego\_Turtle\_Mapping\_2022\_08\_30.aprx

FIGURE 5 Trego Overview Map





G:\\_2022\R220323.00 - GIS\AGP\Turtle\_Mapping\Hayward\_and\_Trego\R220323\_00\_Hayward\_and\_Trego\_Turtle\_Mapping\R220323\_00\_Hawyard\_Trego\_Turtle\_Mapping\_2022\_08\_30.aprx

FIGURE 6 Hayward Wood and Blanding's Turtle Nesting Habitat and Basking Areas





G:\\_2022\R220323.00 - GIS\AGP\Turtle\_Mapping\Hayward\_and\_Trego\R220323\_00\_Hayward\_and\_Trego\_Turtle\_Mapping\R220323\_00\_Hawyard\_Trego\_Turtle\_Mapping\_2022\_08\_30.aprx





G:\\_2022\R220323.00 - GIS\AGP\Turtle\_Mapping\Hayward\_and\_Trego\R220323\_00\_Hayward\_and\_Trego\_Turtle\_Mapping\R220323\_00\_Hayward\_Trego\_Turtle\_Mapping\_2022\_08\_30.aprx

# FIGURE 7 Trego Wood and Blanding's Turtle Nesting Habitat and Basking Areas





G:\\_2022\R220323.00 - GIS\AGP\Turtle\_Mapping\Hayward\_and\_Trego\R220323\_00\_Hayward\_and\_Trego\_Turtle\_Mapping\R220323\_00\_Hawyard\_Trego\_Turtle\_Mapping\_2022\_08\_30.aprx



G:\\_2022\R220323.00 - GIS\AGP\Turtle\_Mapping\Hayward\_and\_Trego\R220323\_00\_Hayward\_and\_Trego\_Turtle\_Mapping\R220323\_00\_Hawyard\_Trego\_Turtle\_Mapping\_