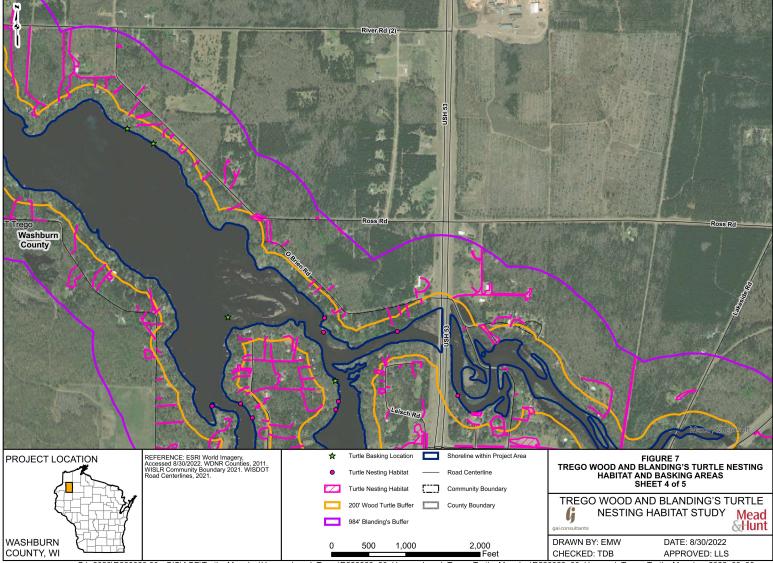

23.00 - GIS\AGP\Turtle\_Mapping\Hayward\_and\_Trego\R220323\_00\_Hayward\_and\_Trego\_Turtle\_Mapping\R220323\_00\_Hayward\_Trego\_Turtle\_Mapping\_2022\_08\_30.aprx

# FIGURE 7 Trego Wood and Blanding's Turtle Nesting Habitat and Basking Areas





G:\\_2022\R220323.00 - GIS\AGP\Turtle\_Mapping\Hayward\_and\_Trego\R220323\_00\_Hayward\_and\_Trego\_Turtle\_Mapping\R220323\_00\_Hawyard\_Trego\_Turtle\_Mapping\_2022\_08\_30.aprx



G:\\_2022\R220323.00 - GIS\AGP\Turtle\_Mapping\Hayward\_and\_Trego\R220323\_00\_Hayward\_and\_Trego\_Turtle\_Mapping\R220323\_00\_Hawyard\_Trego\_Turtle\_Mapping\_2022\_08\_30.aprx



G:\\_2022\R220323.00 - GIS\AGP\Turtle\_Mapping\Hayward\_and\_Trego\R220323\_00\_Hayward\_and\_Trego\_Turtle\_Mapping\R220323\_00\_Hayward\_Trego\_Turtle\_Mapping\_2022\_08\_30.aprx



G:\\_2022\R220323.00 - GIS\AGP\Turtle\_Mapping\Hayward\_and\_Trego\R220323\_00\_Hayward\_and\_Trego\_Turtle\_Mapping\R220323\_00\_Hayward\_and\_Trego\_Turtle\_Mapping\R220323\_00\_Hayward\_and\_Trego\_Turtle\_Mapping\R220323\_00\_Hayward\_and\_Trego\_Turtle\_Mapping\R220323\_00\_Hayward\_and\_Trego\_Turtle\_Mapping\R220323\_00\_Hayward\_and\_Trego\_Turtle\_Mapping\R220323\_00\_Hayward\_and\_Trego\_Turtle\_Mapping\R220323\_00\_Hayward\_and\_Trego\_Turtle\_Mapping\R220323\_00\_Hayward\_and\_Trego\_Turtle\_Mapping\R220323\_00\_Hayward\_And\_Trego\_Turtle\_Mapping\R220323\_00\_Hayward\_Trego\_Turtle\_Mapping\R220323\_00\_Hayward\_Trego\_Turtle\_Mapping\R220323\_00\_Hayward\_Trego\_Turtle\_Mapping\R220323\_00\_Hayward\_Trego\_Turtle\_Mapping\R220323\_00\_Hayward\_Trego\_Turtle\_Mapping\R22032