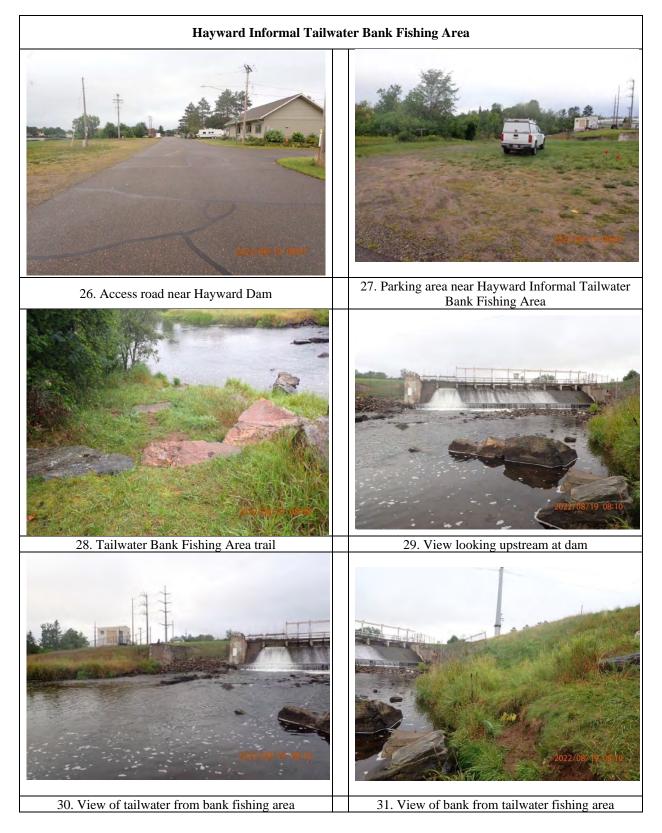

|
| Package Weight:     | 0.1 LBS                                                                               |
| Reference Number:   | 2172                                                                                  |
| Reference Number:   | 1615402 0002 ****                                                                     |

#### Discover more about UPS:

Visit www.ups.com

Sign Up For Additional E-Mail From UPS

Read Compass Online



Download the UPS mobile app

© 2022 United Parcel Service of America, Inc. UPS, the UPS brandmark, and the color brown are trademarks of United Parcel Service of America, Inc. All rights reserved.

All trademarks, trade names, or service marks that appear in connection with UPS's services are the





11. Canoe Take Out Stairs

















































### Appendix 4

## **Recreation Inventory Assessment Raw Datasheets**

|                                                                               | reation       | Inven                                    | tory         | and Co                                                                                                          | ondi         | tion Ass  | essm            | ent