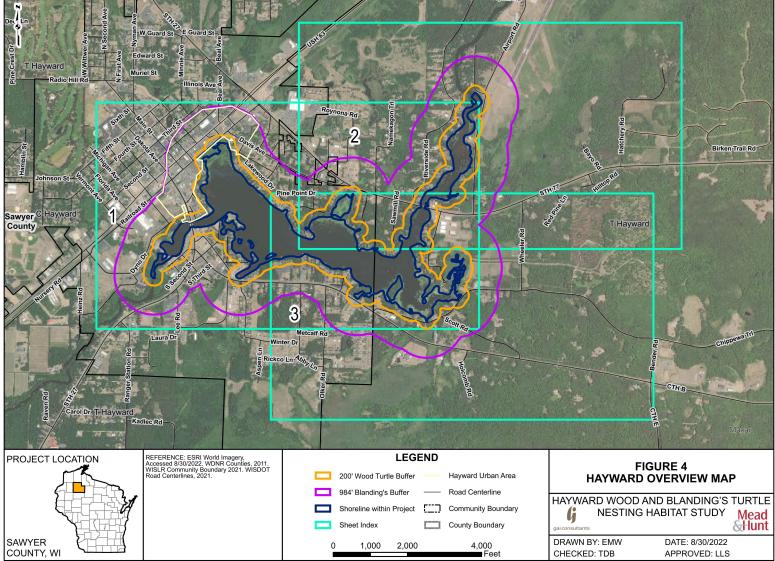

Turtle (*Emydoidea blandingii*) Species Guidance. Bureau of Natural Heritage Conservation, Wisconsin Department of Natural Resources, Madison, Wisconsin. PUB-ER-683.



FIGURE 1 Hayward Hydroelectric Project Location Map





G:\\_2022\R220323.00 - GIS\AGP\Turtle\_Mapping\Hayward\_and\_Trego\R220323\_00\_Hayward\_and\_Trego\_Turtle\_Mapping\R220323\_00\_Hawyard\_Trego\_Turtle\_Mapping\_2022\_08\_30.aprx

# FIGURE 2 Trego Hydroelectric Project Location Map





G:\\_2022\R220323.00 - GIS\AGP\Turtle\_Mapping\Hayward\_and\_Trego\R220323\_00\_Hayward\_and\_Trego\_Turtle\_Mapping\R220323\_00\_Hawyard\_Trego\_Turtle\_Mapping\_2022\_08\_30.apr

FIGURE 3 Hayward and Trego Lands Owned by Licensee and Open to the Public



# Hayward Hydroelectric Project











FIGURE 4 Hayward Overview Map





G:\\_2022\R220323.00 - GIS\AGP\Turtle\_Mapping\Hayward\_and\_Trego\R220323\_00\_Hayward\_and\_Trego\_Turtle\_Mapping\R220323\_00\_Hawyard\_Trego\_Turtle\_Mapping\_2022\_08\_30.aprx

FIGURE 5 Trego Overview Map





G:\\_2022\R220323.00 - GIS\AGP\Turtle\_Mapping\Hayward\_and\_Trego\R220323\_00\_Hayward\_and\_Trego\_Turtle\_Mapping\R220323\_00\_Hawyard\_Trego\_Turtle\_Mapping\_2022\_08\_30.aprx

FIGURE 6 Hayward Wood and Blanding's Turtle Nesting Habitat and Basking Areas





G:\\_2022\R220323.00 - GIS\AGP\Turtle\_Mapping\Hayward\_and\_Trego\R220323\_00\_Hayward\_and\_Trego\_Turtle\_Mapping\R220323\_00\_Hawyard\_Trego\_Turtle\_Mapping\_2022\_08\_30.aprx





G:\\_2022\R220323.00 - GIS\AGP\Turtle\_Mapping\Hayward\_and\_Trego\R220323\_00\_Hayward\_and\_Trego\_Turtle\_Mapping\R220323\_00\_Ha