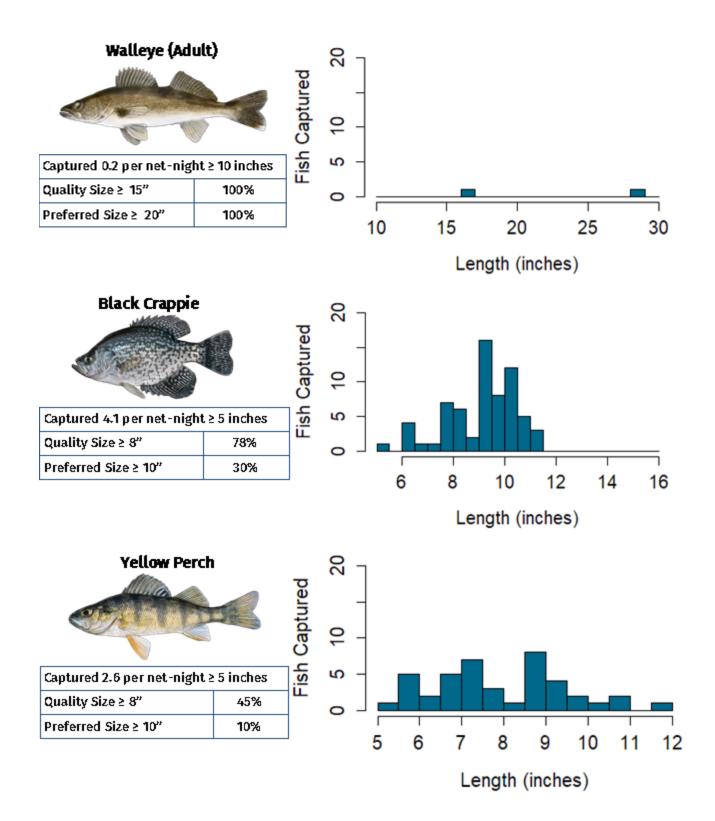

SURVEY SUMMARY** LAKE HAYWARD, SAWYER COUNTY Report by Max Wolter

The Wisconsin Department of Natural Resources (DNR) Hayward Fisheries Management Team conducted a fyke netting survey on Lake Hayward (a.k.a. Hayward Lake) from April 17-19, 2022. The primary species targeted were Northern Pike and Walleye, but useful data were also gathered on Black Crappies and Yellow Perch. Up to eight nets were set overnight for two nights, which resulted in 16 total net-nights of effort. An electrofishing survey was conducted on June 1, 2022 to target Largemouth Bass and Bluegill and included 2.5 miles of shoreline. Quality, preferred and memorable sizes referenced in this summary are based on standard proportions of world record lengths developed for each species by the American Fisheries Society.







## **SUMMARY OF RESULTS**

This netting survey was well-timed for Walleye and Northern Pike, capturing the start of spawning activity for each species. Nets were set immediately after ice out and covered a variety of habitat types. Water temperature was below the ideal range for capturing Black Crappies and Yellow Perch, but the results are still included in this report. The electrofishing survey was also well-timed for target species. Lake Hayward is a "Complex-Riverine" lake based on the DNR Fisheries lake class system. "Complex" refers to the number of gamefish present in the fish community. Riverine systems present challenges for both surveying and managing populations since fish can move from lake to river habitats. This report will compare catch rates from Lake Hayward in 2022 to