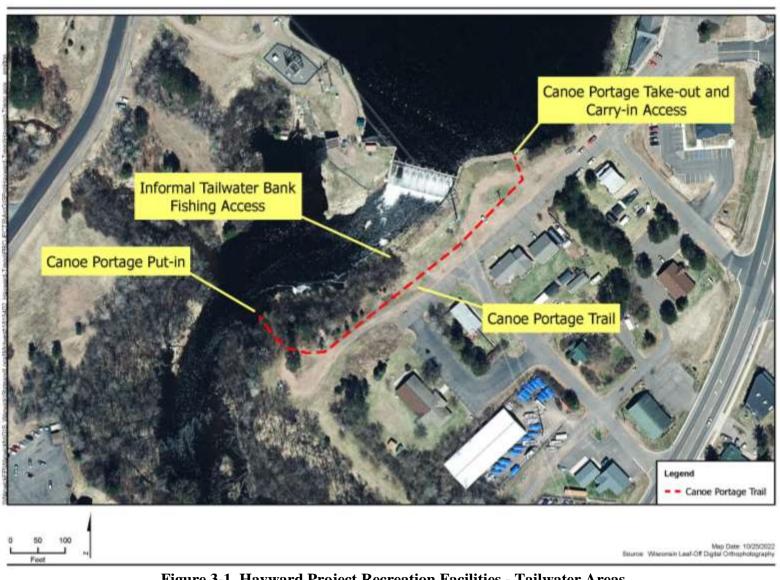

rovided and maintained between the portage take-out or parking area and tailwater access. There are no fees associated with the use of these areas.

# 3.10 TREGO SOUTH TAILWATER ACCESS

NSPW owns and maintains an area southwest of the Trego Dam that provides access to the south tailwater (Figure 3-3). Access to the south tailwater is provided via two metal staircases. The upper staircase is located near the southwest corner of the Project's powerhouse while the lower staircase is closer to river level. The lower staircase provides access to a concrete retaining wall with safety railing along the river. Parking for up to four vehicles is available in an area off the north end of Ricci Road, southwest of the south Project's access gate. There is no fee associated with the use of this area.



Figure 3-1. Hayward Project Recreation Facilities - Tailwater Areas

Sawyer and Washburn Counties, Wisconsin





Sawyer and Washburn Counties, Wisconsin



Figure 3-3. Trego Project Recreation Facilities – Canoe Portage and Tailwater Access

### 4. RESULTS OF RECREATION INVENTORY AND CONDITION ASSESSMENTS

As part of the recreation inventory and recreation assessments of facilities near the Hayward and Trego Projects, photographs were taken of amenities and observations were recorded on data sheets. A photolog of amenities for each of the facilities inventoried and assessed is presented as Appendix 3. Likewise, data sheets used in the inventory and assessment are provided as Appendix 4.

# 4.1 HAYWARD CANOE PORTAGE TAKE-OUT AND CARRY-IN RESERVOIR ACCESS

# Condition of Amenities

The am