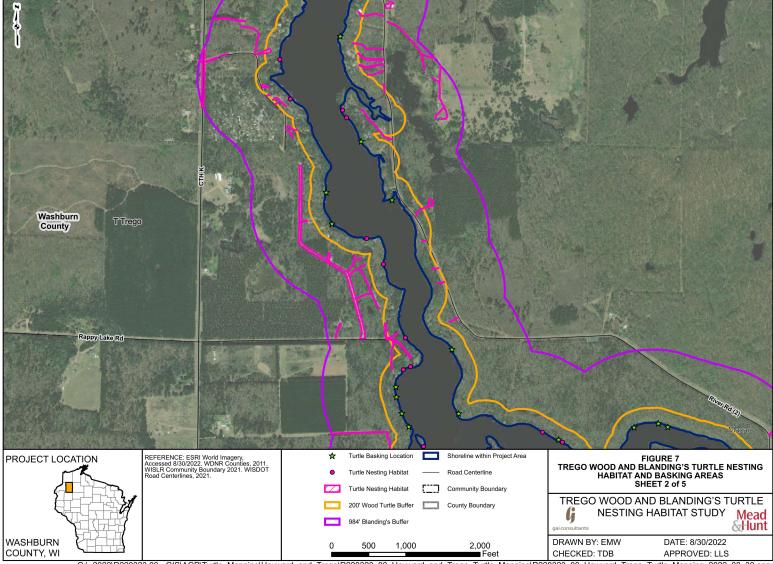

o\_Turtle\_Mapping\R220323\_00\_Hawyard\_Trego\_Turtle\_Mapping\_2022\_08\_30.aprx

FIGURE 6 Hayward Wood and Blanding's Turtle Nesting Habitat and Basking Areas





G:\\_2022\R220323.00 - GIS\AGP\Turtle\_Mapping\Hayward\_and\_Trego\R220323\_00\_Hayward\_and\_Trego\_Turtle\_Mapping\R220323\_00\_Hawyard\_Trego\_Turtle\_Mapping\_2022\_08\_30.aprx





G:\\_2022\R220323.00 - GIS\AGP\Turtle\_Mapping\Hayward\_and\_Trego\R220323\_00\_Hayward\_and\_Trego\_Turtle\_Mapping\R220323\_00\_Hayward\_Trego\_Turtle\_Mapping\_2022\_08\_30.aprx

# FIGURE 7 Trego Wood and Blanding's Turtle Nesting Habitat and Basking Areas





G:\\_2022\R220323.00 - GIS\AGP\Turtle\_Mapping\Hayward\_and\_Trego\R220323\_00\_Hayward\_and\_Trego\_Turtle\_Mapping\R220323\_00\_Hawyard\_Trego\_Turtle\_Mapping\_2022\_08\_30.aprx



G:\\_2022\R220323.00 - GIS\AGP\Turtle\_Mapping\Hayward\_and\_Trego\R220323\_00\_Hayward\_and\_Trego\_Turtle\_Mapping\R220323\_00\_Hawyard\_Trego\_Turtle\_Mapping\_2022\_08\_30.aprx



G:\\_2022\R220323.00 - GIS\AGP\Turtle\_Mapping\Hayward\_and\_Trego\R220323\_00\_Hayward\_and\_Trego\_Turtle\_Mapping\R220323\_00\_Hayward\_Trego\_Turtle\_Mapping\_2022\_08\_30.aprx



G:\\_2022\R220323.00 - GIS\AGP\Turtle\_Mapping\Hayward\_and\_Trego\R220323\_00\_Hayward\_and\_Trego\_Turtle\_Mapping\R220323\_00\_Hayward\_and\_Trego\_Turtle\_Mapping\R220323\_00\_Hayward\_and\_Trego\_Turtle\_Mapping\R220323\_00\_Hayward\_and\_Trego\_Turtle\_Mapping\R220323\_00\_Hayward\_and\_Trego\_Turtle\_Mapping\R220323\_00\_Hayward\_and\_Trego\_Turtle\_Mapping\R220323\_00\_Hayward\_and\_Trego\_Turtle\_Mapping\R220323\_00\_