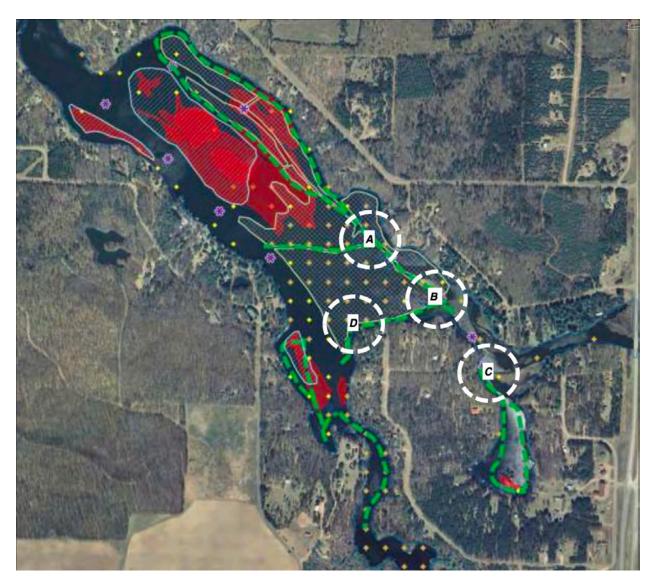

ke-out/put-in location on the Namekagon River east of the Highway 53 bridge is needed.

# **APPENDIX A** – Areas on Trego Lake Significantly Impacted by AIS and Sedimentation

2022-26 Trego Lake – East Basin and Potato Creek Inlet Plant Management Plan (LEAPS, 2021)

Purple Stars – 2021 Location of channel marker buoys Orange Crosses and Yellow Squares – 2011 and 2021 summer PI points with wild rice Light Green Polygons – 2021 Wild rice bedmapping (east basin only) (≈47.0 acres) Dark Red Polygons – 2020 CLP beds (≈32.0 acres) Bright Red Polygons – 2020 EWM beds (≈6.0 acres) Dashed Green Line – Approximately 3.3 miles of 30-ft wide navigation and access lanes (≈12.0 acres) Light Blue Polygons – Proposed harvesting areas (≈23.0 acres) Dashed White Circles – Possible sediment dredging areas





Appendix B – Aquatic plant growth density on Trego Lake

AIS has been reported in more aquatic plant growth areas just east of "the narrows," in the large bay west of the public landing, and shallower areas closer to the dam.

APPENDIX E-30 Land Use in the Hayward Project Vicinity



Source Layer: National Land Cover Database 2019, WI 2022 NAIP (natural color, 0.6-meter resolution)