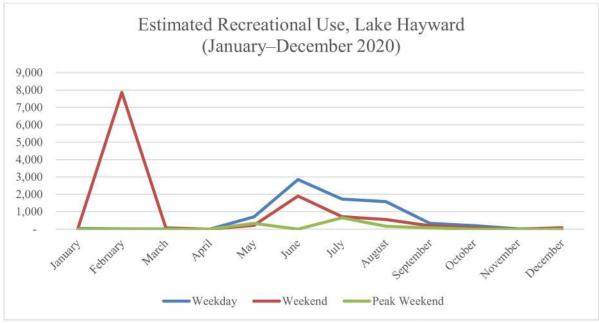

| 0            | 0           | - F           |
| October         | 195          | 73          |               |
| November        | 12           | 1           |               |
| December        | 45           | 79          | -             |
| TOTAL           | 309          | 8,149       |               |
| # of Days       | 153          | 60          | -             |
| Average per Day | 2            | 136         | N/A           |
| Year            |              |             |               |
| TOTAL           | 7,506        | 11,721      | 1,214         |
| # of Days       | 259          | 98          | 9             |
| Average per Day | 29           | 120         | 135           |

# Table 5-2 Estimated recreation days by type of day, Lake Hayward (January–December 2020)





Figure 5-1 Recreational use estimates in recreation days, Lake Hayward (January–December 2020)

### 6. RESULTS OF SELF-REPORTING SURVEYS

Only one survey was submitted and collected during the course of the study. The submitted survey was completed in its entirety. Survey boxes were located in three places throughout the Lake Hayward area: Hayward Boat Landing, Hayward Beach, and Hayward Canoe Portage.

### 6.1 **POPULAR ACTIVITIES**

The survey asked respondents to list up to five activities they usually participate in at Lake Hayward. The lone respondent indicated that shoreline fishing, swimming, picnicking, playgrounds, and relaxing are his/her top activities at Lake Hayward.

### 6.2 VISITOR SATISFACTION

Overall, the sole respondent was satisfied with the recreational facilities at