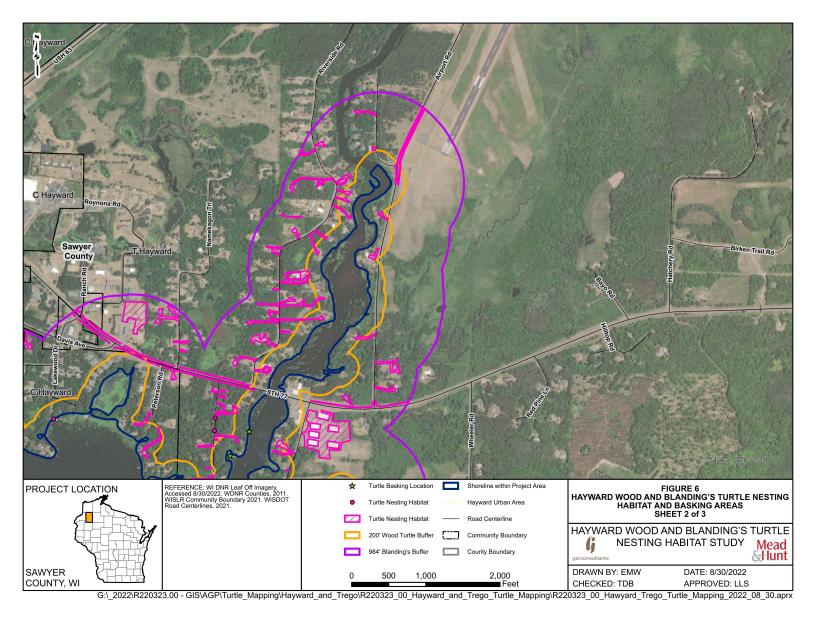

and Trego Lands Owned by Licensee and Open to the Public



# Hayward Hydroelectric Project











FIGURE 4 Hayward Overview Map





G:\\_2022\R220323.00 - GIS\AGP\Turtle\_Mapping\Hayward\_and\_Trego\R220323\_00\_Hayward\_and\_Trego\_Turtle\_Mapping\R220323\_00\_Hawyard\_Trego\_Turtle\_Mapping\_2022\_08\_30.aprx

FIGURE 5 Trego Overview Map





G:\\_2022\R220323.00 - GIS\AGP\Turtle\_Mapping\Hayward\_and\_Trego\R220323\_00\_Hayward\_and\_Trego\_Turtle\_Mapping\R220323\_00\_Hawyard\_Trego\_Turtle\_Mapping\_2022\_08\_30.aprx

FIGURE 6 Hayward Wood and Blanding's Turtle Nesting Habitat and Basking Areas





G:\\_2022\R220323.00 - GIS\AGP\Turtle\_Mapping\Hayward\_and\_Trego\R220323\_00\_Hayward\_and\_Trego\_Turtle\_Mapping\R220323\_00\_Hawyard\_Trego\_Turtle\_Mapping\_2022\_08\_30.aprx





G:\\_2022\R220323.00 - GIS\AGP\Turtle\_Mapping\Hayward\_and\_Trego\R220323\_00\_Hayward\_and\_Trego\_Turtle\_Mapping\R220323\_00\_Hayward\_Trego\_Turtle\_Mapping\_2022\_08\_30.aprx

# FIGURE 7 Trego Wood and Blanding's Turtle Nesting Habitat and Basking Areas





G:\\_2022\R220323.00 - GIS\AGP\Turtle\_Mapping\Hayward\_and\_Trego\R220323\_00\_Hayward\_and\_Trego\_Turtle\_Mapping\R220323\_00\_Hawyard\_Trego\_Turtle\_Mapping\_2022\_08\_30.aprx



G:\\_2022\R220323.00 - GIS\AGP\Turtle\_Mapping\Hayward\_and\_Trego\R220323\_00\_Hayward\_and\_Trego\_Turtle\_Mapping\R220323\_00\_Hawyard\_Trego\_Turtle\_Mapping\_2022\_08\_30.aprx



G:\\_2022\R220323.00 - GIS\AGP\Turtle\_Mapping\Hayward\_and\_Trego\R220323\_00\_Hayward\_and\_Trego\_Turtle\_Mapping\R220323\_00\_Hayward\_Trego\_Turtle\_Mapping\_