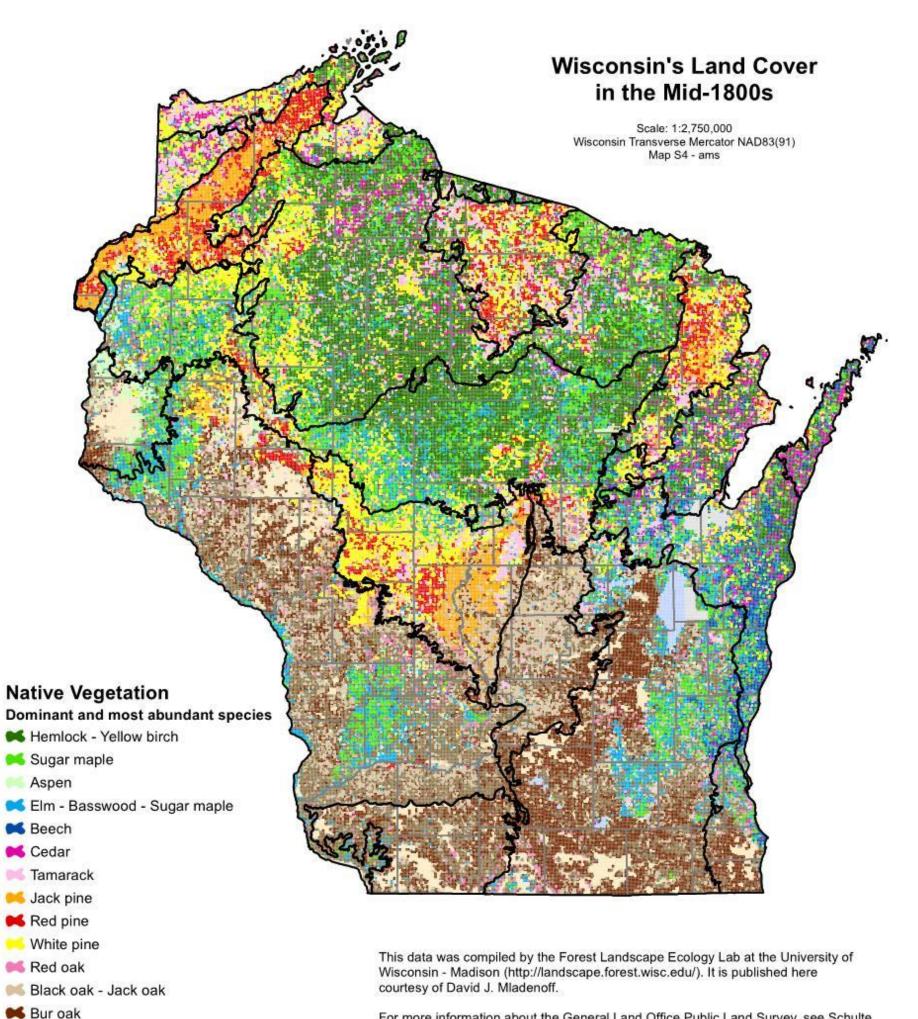

cological Landscapes of Wisconsin



opportunities. Each of these ecoregions is called an Ecological Landscape. The Ecological Landscapes are based on the National Hierarchical Framework of Ecological Units (NHFEU; Cleland et al. 1997). There were too many NHFEU Subsections and too few NHFEU Sections to be useful for management purposes. Ecological Landscapes use the same boundaries as NHFEU Sections or Subsections. However, some NHFEU Subsections were combined to reduce the number of geographical units in the state to a manageable number. Therefore, Ecological Landscapes are at a size (scale) between NHFEU Sections and Subsections.





County Boundaries

C Ecological Landscapes

Ecological Landscapes of Wisconsin Handbook - 1805.1 ©WDNR, 2011

APPENDIX E-18 Land Cover in the Mid-1800's



For more information about the General Land Office Public Land Survey, see Schulte L.A. and Mladenoff D.J. 2001. The original Public Land Survey records: their use and limitations in reconstructing presettlement vegetation. J. Forestry 99(10) 5-10.

Bui bak

| 觽 White oak            |
|------------------------|
| 🚧 Prairie              |
| 🛤 Water                |
| No data                |
| 🔀 Ecological Landscape |
| County Boundaries      |





Ecological Landscapes of Wisconsin Handbook - 1805.1 ©WDNR, 2011

APPENDIX E-19 Hayward Project WISCLAND 2 Cover Type Maps



#### Source Layer: Wisconsin Department of Natural Recourses WISCLAND 2019 update, WI 2022 NAIP (natural color, 0.6-meter resolution)



APPENDIX E-20 Hayward City Beach eBird Checklist

# eBird Field Checklist

# Haywa