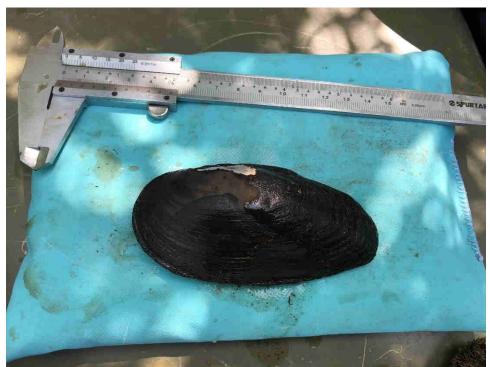

Photo 1. Reach 1, view looking downstream toward Transect 2.



Photo 2. Reach 1, view looking upstream from Transect 6.





Photo 3. Reach 1, view looking downstream from Transect 7.



Photo 4. Reach 1, view looking upstream from Transect 8.





Photo 5. Reach 2, view looking downstream toward Transect 2.



Photo 6. Reach 2, view looking upstream at old wood piles above Transect 9.





Photo 7. Reach 2, view looking downstream from Transect 9.



Photo 8. Reach 2, view looking upstream from Transect 10.





Photo 9. Reach 2, view looking toward the right descending bank at Transect 10.



Photo 10. Representative photo of Mucket (Actinonaias ligamentina) collected in the study area.





Photo 11. Representative photo of Elktoe (Alasmidonta marginata) collected in the study area.



Photo 12. Representative photo of Spike (*Eurynia dilatata*) collected in the study area.





Photo 13. Representative photo of Wabash Pigtoe (Fusconaia flava) collected in the study area.



Photo 14. Representative photo of Plain Pocketbook (*Lampsilis cardium*) collected in the study area.





Photo 15. Representative photo of Fatmucket (Lampsilis siliquoidea) collected in the study area.



Photo 16. Representative photo of Fluted Shell (Lasmigona costata) collected in the study area.





Photo 17. Representative photo of Black Sandshell (Ligumia recta) collected in the study area.



Photo 18. Representative photo of Giant Floater (*Pyganodon grandis*) collected in the study area.





Photo 19. Representative photo of Creeper (Strophitus undulatus) collected in the study area.