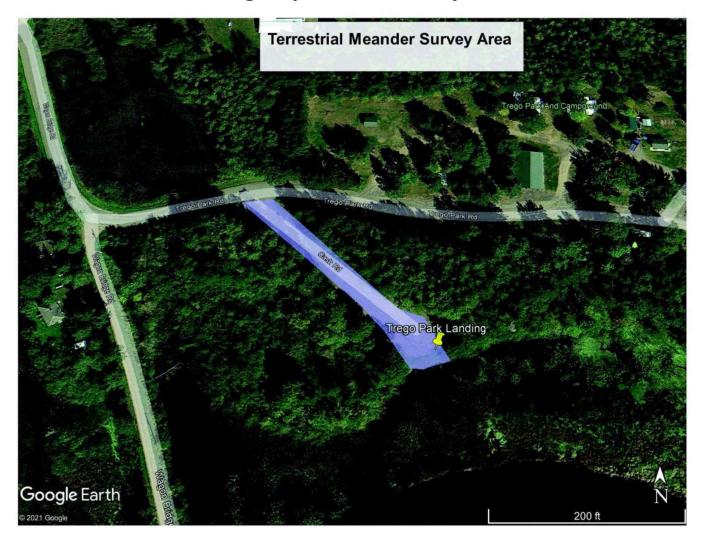

Natural Resources. 2017. Blanding's Turtle (*Emydoidea blandingii*) Species Guidance. Bureau of Natural Heritage Conservation, Wisconsin Department of Natural Resources, Madison, Wisconsin. PUB-ER-683.



FIGURE 1 Hayward Hydroelectric Project Location Map





G:\\_2022\R220323.00 - GIS\AGP\Turtle\_Mapping\Hayward\_and\_Trego\R220323\_00\_Hayward\_and\_Trego\_Turtle\_Mapping\R220323\_00\_Hawyard\_Trego\_Turtle\_Mapping\_2022\_08\_30.aprx

# FIGURE 2 Trego Hydroelectric Project Location Map





G:\\_2022\R220323.00 - GIS\AGP\Turtle\_Mapping\Hayward\_and\_Trego\R220323\_00\_Hayward\_and\_Trego\_Turtle\_Mapping\R220323\_00\_Hawyard\_Trego\_Turtle\_Mapping\_2022\_08\_30.apr

FIGURE 3 Hayward and Trego Lands Owned by Licensee and Open to the Public



# Hayward Hydroelectric Project











FIGURE 4 Hayward Overview Map





G:\\_2022\R220323.00 - GIS\AGP\Turtle\_Mapping\Hayward\_and\_Trego\R220323\_00\_Hayward\_and\_Trego\_Turtle\_Mapping\R220323\_00\_Hawyard\_Trego\_Turtle\_Mapping\_2022\_08\_30.aprx

FIGURE 5 Trego Overview Map





G:\\_2022\R220323.00 - GIS\AGP\Turtle\_Mapping\Hayward\_and\_Trego\R220323\_00\_Hayward\_and\_Trego\_Turtle\_Mapping\R220323\_00\_Hawyard\_Trego\_Turtle\_Mapping\_2022\_08\_30.aprx

FIGURE 6 Hayward Wood and Blanding's Turtle Nesting Habitat and Basking Areas





G:\\_2022\R220323.00 - GIS\AGP\Turtle\_Mapping\Hayward\_and\_Trego\R220323\_00\_Hayward\_and\_Trego\_Turtle\_Mapping\R220323\_00\_Hawyard\_Trego\_Turtle\_Mapping\_2022\_08\_30.aprx





G:\\_2022\R220323.00 - GIS\AGP\Turtle\_Mapping\Hayward\_and\_Trego\R220323\_00\_Hayward\_and\_Tre