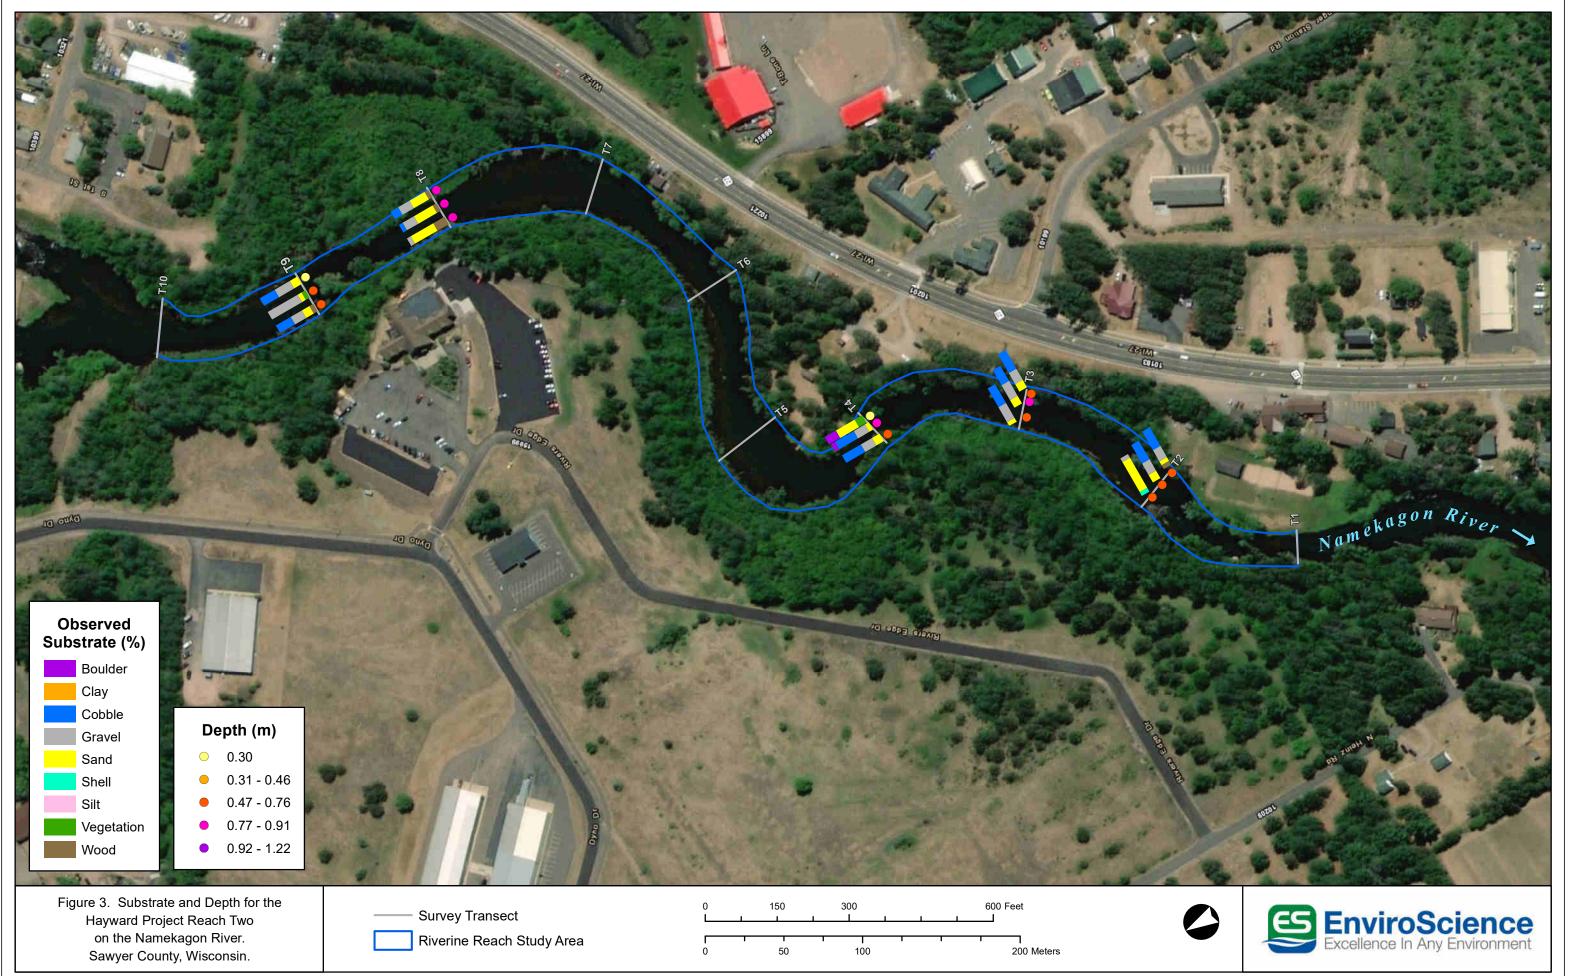

0       |             | 30<br>1.23           | 25<br>3.40        | 25<br>3.08         | 30<br>3.07         | 30<br>2.73         | 140<br>2.66           |                            | 505<br>0.739          |                            |  |
| % ≤5 external annuli<br>Simpson's Diversity<br>Pielou's Evenness                                             |                                                            |                    |             |                   |             |             | -<br>-<br>-       |             |                      |                   |                    |                    |                    | 0.27<br>0.84<br>0.34  |                            |                       |                            |  |

WD = weathered dead shell; SF = sub-fossil shell















## Appendix A

Scientific Collecting Permits and Survey Plan



State of Wisconsin DEPARTMENT OF NATURAL RESOURCES 101 S. Webster Street Box 7921 Madison WI 53707-7921

Tony Evers, Governor Preston D. Cole, Secretary Telephone 608-266-2621 Toll Free 1-888-936-7463



July 30, 2021

Emily Grossman EnviroScience, Inc 2977 Hwy K #226 O'Fallon, MO 63368

## Subject: WI E/T Permit Enclosed

Dear Emily:

With this letter we are updating your ET Species Permit #1130, per your request, as follows:

Species added to permit for removal and relocation to nearest suitable habitat outside impacted area:

 All Wisconsin threatened/endangered mussel species, collected as encountered on projects. Live mussels will be returned to the wild. Dead shells may be retained as vouchers and deposited in