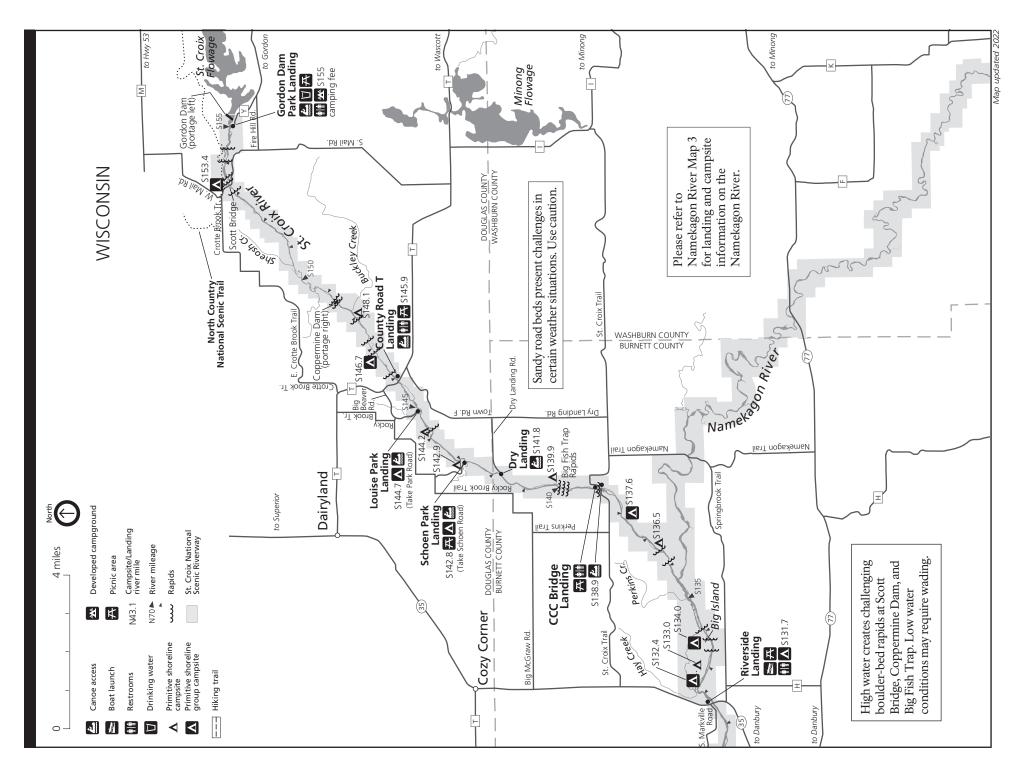

t or use the portage on the right.
- Winding Class I and II rapids at **Fish Trap Rapids** are considered the most challenging on the Riverway, and no portage exists.
- A smaller set of Class I rapids called Little Fish Trap Rapids exists right before the CCC Bridge Landing.
- There are more rapids around **Big Island** and as you approach **Riverside Landing**.

# **St. Croix National Scenic Riverway**

## St. Croix River Map 4: **Gordon Dam to Riverside Landing**

Namekagon River Visitor Center Highway 63, half mile east of Highway 53 Trego, Wisconsin 715-635-8346

www.nps.gov/sacn w

ps.gov/sacn www.facebook.com/StCroixNSR/

Emergencies call 911 See a problem? 1-800-PARKTIP

For Current River Conditions Visit www.nps.gov/sacn/planyourvisit/ current-conditions.htm Call 715-483-2274







APPENDIX E-29 Recreation Study Report



# Recreation Report for the Hayward Hydroelectric Project (FERC No. 2417) and Trego Hydroelectric Project (FERC No. 2711)

Prepared for

Northern States Power Company – Wisconsin P.O. Box 8 Eau Claire, Wisconsin 54702

Prepared by

EA Engineering, Science, and Technology, Inc., PBC 444 Lake Cook Road, Suite 18 Deerfield, IL 60015

> March 2023 Version: FINAL EA Project No. 16154.02

This page intentionally left blank.

# CONTENTS

#### Page

| LIST ( | OF FIGU     | URES                                                                                   | iii |
|--------|-------------|----------------------------------------------------------------------------------------|-----|
| LIST ( | OF TAB      | BLES