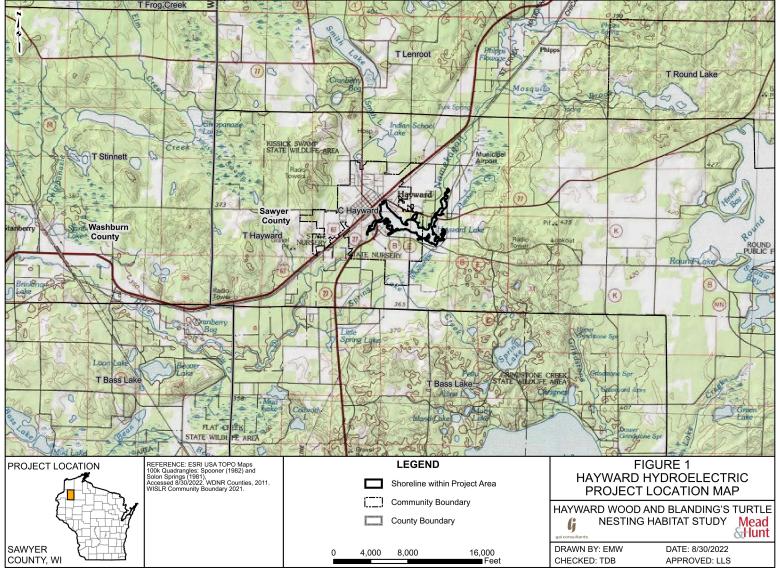

Populations." Ecosphere13(2): e3946. https://doi.org/10.1002/ecs2.3946.
- Walde, Andrew D., J.R. Bider, D. Masse, R.A. Saumure, and R.D. Titman. 2007. Nesting ecology and hatching success of the wood turtle, *Glyptemys insculpta*, in Québec. Herpetological Conservation and Biology 2(1):49-60
- Wisconsin Department of Natural Resources. 2015. Wood Turtle (*Glyptemys insculpta*) Species Guidance. Bureau of Natural Heritage Conservation, Wisconsin Department of Natural Resources, Madison, Wisconsin. PUB-ER-684.
- Wisconsin Department of Natural Resources. 2017. Blanding's Turtle (*Emydoidea blandingii*) Species Guidance. Bureau of Natural Heritage Conservation, Wisconsin Department of Natural Resources, Madison, Wisconsin. PUB-ER-683.



FIGURE 1 Hayward Hydroelectric Project Location Map





G:\\_2022\R220323.00 - GIS\AGP\Turtle\_Mapping\Hayward\_and\_Trego\R220323\_00\_Hayward\_and\_Trego\_Turtle\_Mapping\R220323\_00\_Hawyard\_Trego\_Turtle\_Mapping\_2022\_08\_30.aprx

# FIGURE 2 Trego Hydroelectric Project Location Map





G:\\_2022\R220323.00 - GIS\AGP\Turtle\_Mapping\Hayward\_and\_Trego\R220323\_00\_Hayward\_and\_Trego\_Turtle\_Mapping\R220323\_00\_Hawyard\_Trego\_Turtle\_Mapping\_2022\_08\_30.apr

FIGURE 3 Hayward and Trego Lands Owned by Licensee and Open to the Public



# Hayward Hydroelectric Project











FIGURE 4 Hayward Overview Map





G:\\_2022\R220323.00 - GIS\AGP\Turtle\_Mapping\Hayward\_and\_Trego\R220323\_00\_Hayward\_and\_Trego\_Turtle\_Mapping\R220323\_00\_Hawyard\_Trego\_Turtle\_Mapping\_2022\_08\_30.aprx

FIGURE 5 Trego Overview Map





G:\\_202