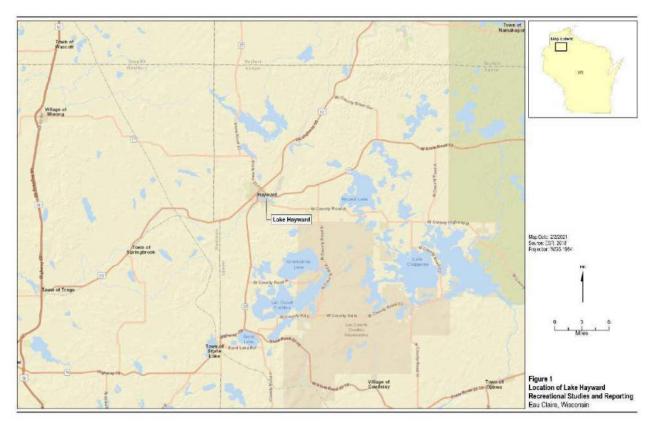

p gauge facility adequacy and receive input from the public on recommended improvements to the recreational facilities.

The results of the Hayward Recreation Study are presented in this Recreation Report which includes the following items:

- annual recreation counts based on the data collected in 2013–2014 and the 2020 population and recreation trends;
- a discussion of the adequacy of the Licensee's recreational facilities in the project area to meet recreational demand;
- a description of the methodology used to extrapolate the 2013–2014 data to determine the recreational use of Hayward in 2020; and
- recommendations to accommodate recreational needs in the project area.

EA Project No.: 1605201 Version: DRAFT Page 1-3 February 2021

EA Engineering, Science, and Technology, Inc., PBC



Figure 1-1 Location of Lake Hayward, Hayward, Wisconsin

Sawyer County, Wisconsin

Recreation Report for the Hayward Hydroelectric Project

This page intentionally left blank

### 2. METHODS

This section describes the methods used to collect, summarize, and extrapolate the recreation data for 2020. Each subsection focuses on the different types of data and information collected.

### 2.1 INVENTORY OF FACILITIES

A list and inventory of public and private recreational facilities at Lake Hayward was created using previous recreation studies, maps and aerial images of the area, internet resources, and interviews. Section 3 describes each of the following public recreational facilities in detail:

- Hayward Boat Landing Area
- Hayward Beach and Park Area
- Tailwater Access and Canoe Portage