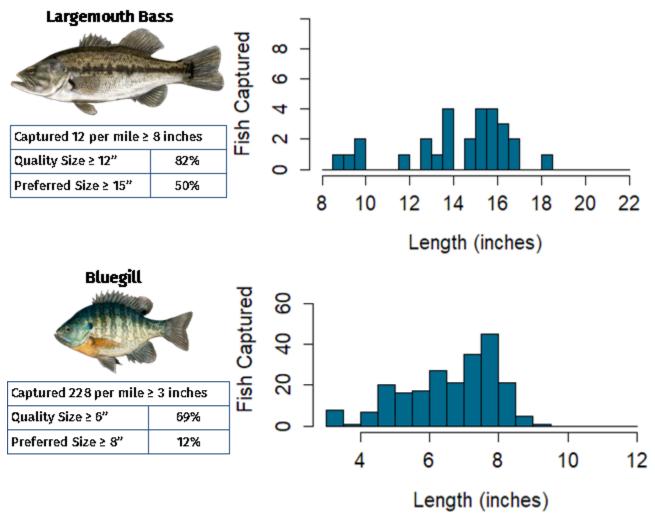

RVEY SUMMARY** LAKE HAYWARD, SAWYER COUNTY Report by Max Wolter

The Wisconsin Department of Natural Resources (DNR) Hayward Fisheries Management Team conducted a fyke netting survey on Lake Hayward (a.k.a. Hayward Lake) from April 17-19, 2022. The primary species targeted were Northern Pike and Walleye, but useful data were also gathered on Black Crappies and Yellow Perch. Up to eight nets were set overnight for two nights, which resulted in 16 total net-nights of effort. An electrofishing survey was conducted on June 1, 2022 to target Largemouth Bass and Bluegill and included 2.5 miles of shoreline. Quality, preferred and memorable sizes referenced in this summary are based on standard proportions of world record lengths developed for each species by the American Fisheries Society.







## **SUMMARY OF RESULTS**

This netting survey was well-timed for Walleye and Northern Pike, capturing the start of spawning activity for each species. Nets were set immediately after ice out and covered a variety of habitat types. Water temperature was below the ideal range for capturing Black Crappies and Yellow Perch, but the results are still included in this report. The electrofishing survey was also well-timed for target species. Lake Hayward is a "Complex-Riverine" lake based on the DNR Fisheries lake class system. "Complex" refers to the number of gamefish present in the fish community. Riverine systems present challenges for both surveying and managing populations since fish can move from lake to river habitats. This report will compare catch rates from Lake Hayward in 2022 to o