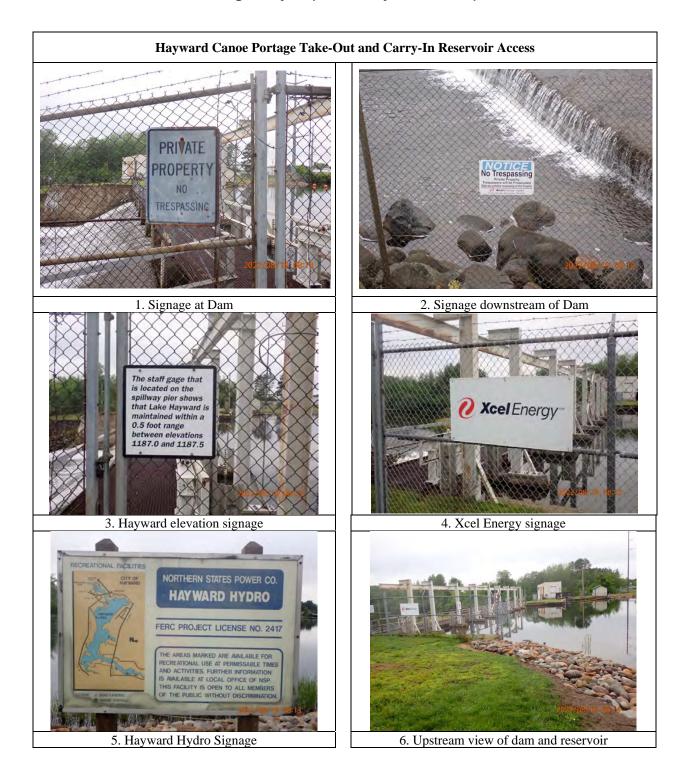

|
| Package Weight:     | 0.1 LBS                                                                               |
| Reference Number:   | 2172                                                                                  |
| Reference Number:   | 1615402 0002 ****                                                                     |

#### Discover more about UPS:

Visit www.ups.com

Sign Up For Additional E-Mail From UPS

Read Compass Online



Download the UPS mobile app

© 2022 United Parcel Service of America, Inc. UPS, the UPS brandmark, and the color brown are trademarks of United Parcel Service of America, Inc. All rights reserved.

All trademarks, trade names, or service marks that appear in connection with UPS's services are the





11. Canoe Take Out Stairs

















































### Appendix 4

## **Recreation Inventory Assessment Raw Datasheets**

|                                                                               | reation       | Inven                                    | tory         | and Co                                                                                                          | ondi         | tion Ass  | essm            | ent