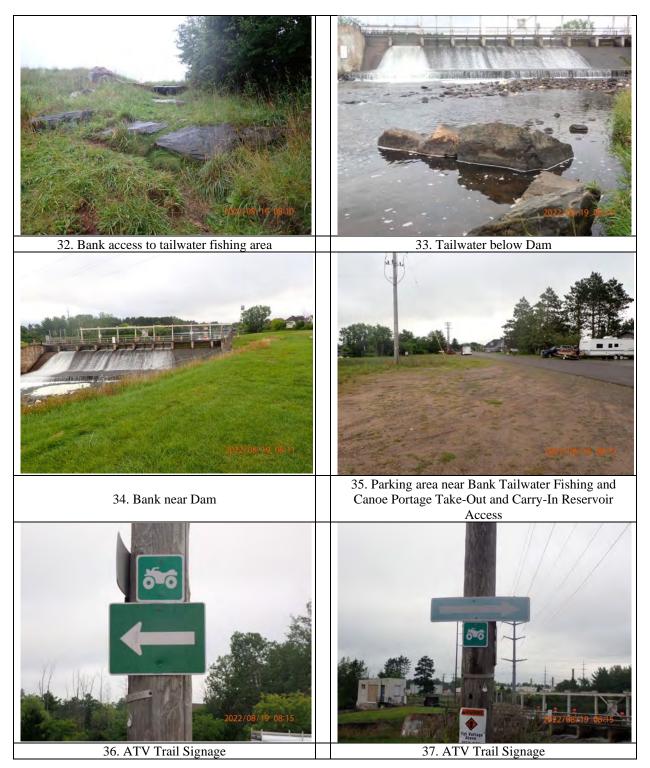

|
| Package Weight:     | 0.1 LBS                                                                               |
| Reference Number:   | 2172                                                                                  |
| Reference Number:   | 1615402 0002 ****                                                                     |

#### Discover more about UPS:

Visit www.ups.com

Sign Up For Additional E-Mail From UPS

Read Compass Online



Download the UPS mobile app

© 2022 United Parcel Service of America, Inc. UPS, the UPS brandmark, and the color brown are trademarks of United Parcel Service of America, Inc. All rights reserved.

All trademarks, trade names, or service marks that appear in connection with UPS's services are the





11. Canoe Take Out Stairs

















































### Appendix 4

## **Recreation Inventory Assessment Raw Datasheets**

|                                                                               | reation       | Inven                                    | tory         | and Co                                                                                                          | ondi         | tion Ass  | essm            | ent