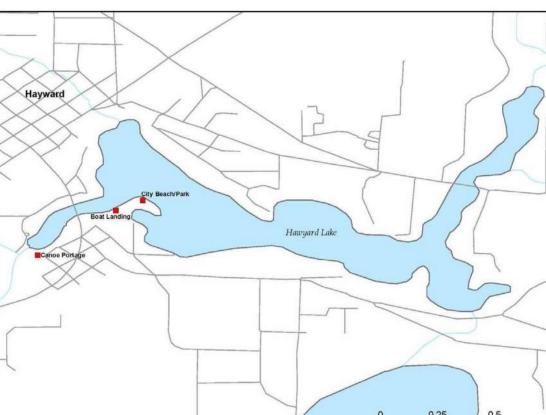

yward owns one unimproved access to the lake on the north-central portion of Lake Hayward. The access is open to the public, but not commonly used as there are no signs that indicate its location.

There is one additional access point to the lake located off of a local road, Chippewa Trail, that is popular with anglers in the winter who want to walk out on to Bartz's Bay to ice fish. This access is an unimproved trail located on private land (essentially between two residential lots). Users park along Chippewa Trail which causes occasional traffic congestion.

EA Project No.: 1605201 Version: DRAFT Page 3-3 February 2021

Hayward City Beach/Park Boat Landing Hawyard Lake Canoe Portage AN 0.5 Miles 0.25 0



Sawyer County, Wisconsin

Recreation Report for the Hayward Hydroelectric Project



EA Engineering, Science, and Technology, Inc., PBC

This page intentionally left blank

### 4. SUMMARIES OF INTERVIEWS WITH KEY PERSONNEL

This section provides a brief summary of the interviews with owners/operators of recreational facilities and other key personnel that have detailed knowledge of the recreational facilities and opportunities on Lake Hayward.

### 4.1 CHRIS ROMPORTL – NPS

Mr. Chris Romportl has been with NPS for 18 years, and he primarily works on the Namekagon River out of Trego, Wisconsin. Since Lake Hayward is not under the responsibility of NPS, Mr. Romportl does not visit the boat landing or beach park as part of his routine activities. While he says his personal observations suggest that there has been increased recreational activity on Lake Hayward, he cannot va