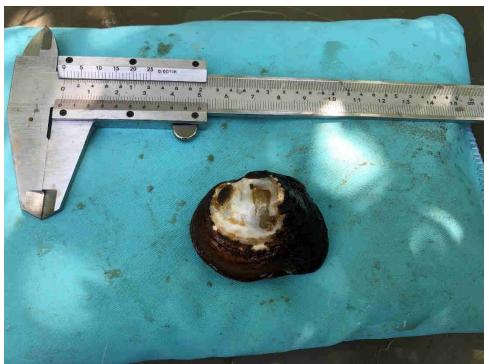

upstream from Transect 6.





Photo 3. Reach 1, view looking downstream from Transect 7.



Photo 4. Reach 1, view looking upstream from Transect 8.





Photo 5. Reach 2, view looking downstream toward Transect 2.



Photo 6. Reach 2, view looking upstream at old wood piles above Transect 9.





Photo 7. Reach 2, view looking downstream from Transect 9.



Photo 8. Reach 2, view looking upstream from Transect 10.





Photo 9. Reach 2, view looking toward the right descending bank at Transect 10.



Photo 10. Representative photo of Mucket (Actinonaias ligamentina) collected in the study area.





Photo 11. Representative photo of Elktoe (Alasmidonta marginata) collected in the study area.



Photo 12. Representative photo of Spike (*Eurynia dilatata*) collected in the study area.





Photo 13. Representative photo of Wabash Pigtoe (Fusconaia flava) collected in the study area.



Photo 14. Representative photo of Plain Pocketbook (*Lampsilis cardium*) collected in the study area.





Photo 15. Representative photo of Fatmucket (Lampsilis siliquoidea) collected in the study area.



Photo 16. Representative photo of Fluted Shell (Lasmigona costata) collected in the study area.





Photo 17. Representative photo of Black Sandshell (Ligumia recta) collected in the study area.



Photo 18. Representative photo of Giant Floater (*Pyganodon grandis*) collected in the study area.





Photo 19. Representative photo of Creeper (Strophitus undulatus) collected in the study area.



Photo 20. Representative photo of invasive Chinese Mystery Snail (*Cipangopaludina chinensis*