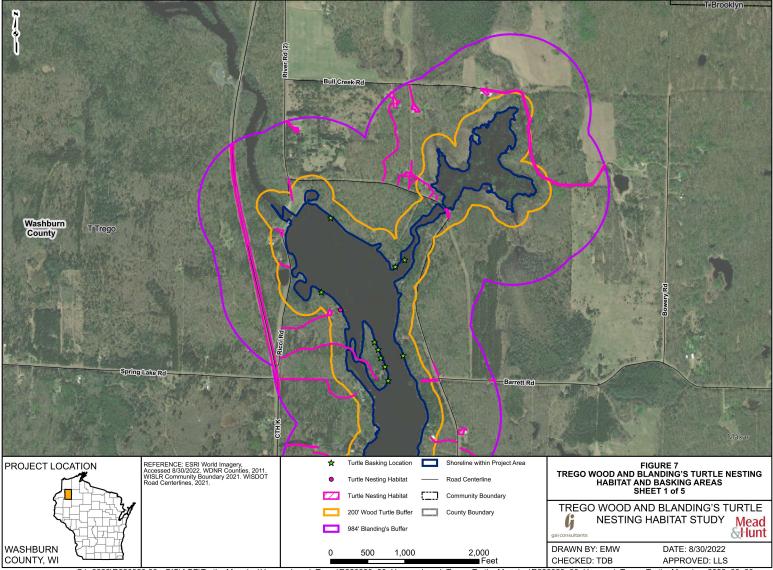

_Hawyard\_Trego\_Turtle\_Mapping\_2022\_08\_30.aprx

FIGURE 5 Trego Overview Map





G:\\_2022\R220323.00 - GIS\AGP\Turtle\_Mapping\Hayward\_and\_Trego\R220323\_00\_Hayward\_and\_Trego\_Turtle\_Mapping\R220323\_00\_Hawyard\_Trego\_Turtle\_Mapping\_2022\_08\_30.aprx

FIGURE 6 Hayward Wood and Blanding's Turtle Nesting Habitat and Basking Areas





G:\\_2022\R220323.00 - GIS\AGP\Turtle\_Mapping\Hayward\_and\_Trego\R220323\_00\_Hayward\_and\_Trego\_Turtle\_Mapping\R220323\_00\_Hawyard\_Trego\_Turtle\_Mapping\_2022\_08\_30.aprx





G:\\_2022\R220323.00 - GIS\AGP\Turtle\_Mapping\Hayward\_and\_Trego\R220323\_00\_Hayward\_and\_Trego\_Turtle\_Mapping\R220323\_00\_Hayward\_Trego\_Turtle\_Mapping\_2022\_08\_30.aprx

# FIGURE 7 Trego Wood and Blanding's Turtle Nesting Habitat and Basking Areas





G:\\_2022\R220323.00 - GIS\AGP\Turtle\_Mapping\Hayward\_and\_Trego\R220323\_00\_Hayward\_and\_Trego\_Turtle\_Mapping\R220323\_00\_Hawyard\_Trego\_Turtle\_Mapping\_2022\_08\_30.aprx



G:\\_2022\R220323.00 - GIS\AGP\Turtle\_Mapping\Hayward\_and\_Trego\R220323\_00\_Hayward\_and\_Trego\_Turtle\_Mapping\R220323\_00\_Hawyard\_Trego\_Turtle\_Mapping\_2022\_08\_30.aprx



G:\\_2022\R220323.00 - GIS\AGP\Turtle\_Mapping\Hayward\_and\_Trego\R220323\_00\_Hayward\_and\_Trego\_Turtle\_Mapping\R220323\_00\_Hayward\_Trego\_Turtle\_Mapping\_2022\_08\_30.aprx



G:\\_2022\R220323.00 - GIS\AGP\Turtle\_Mapping\Hayward\_and\_Trego\R220323\_00\_Hayward\_and\_Trego\_Turtle\_Mapping\R220323\_00\_Hayward\_and\_Trego\_Turtle\_Mapping\R220323\_00\_Hayward\_and\_Trego\_Turtle\_Mapping\R220323\_00\_Hayward\_and\_Tr