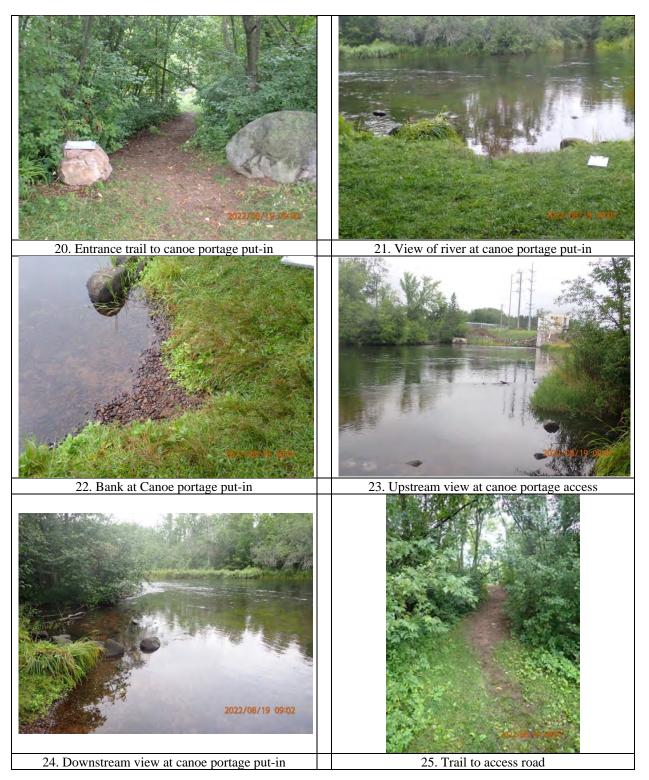

|
| Package Weight:     | 0.1 LBS                                                                               |
| Reference Number:   | 2172                                                                                  |
| Reference Number:   | 1615402 0002 ****                                                                     |

#### Discover more about UPS:

Visit www.ups.com

Sign Up For Additional E-Mail From UPS

Read Compass Online



Download the UPS mobile app

© 2022 United Parcel Service of America, Inc. UPS, the UPS brandmark, and the color brown are trademarks of United Parcel Service of America, Inc. All rights reserved.

All trademarks, trade names, or service marks that appear in connection with UPS's services are the





11. Canoe Take Out Stairs

















































### Appendix 4

## **Recreation Inventory Assessment Raw Datasheets**

|                                                                               | reation       | Inven                                    | tory         | and Co                                                                                                          | ondi         | tion Ass  | essm            | ent