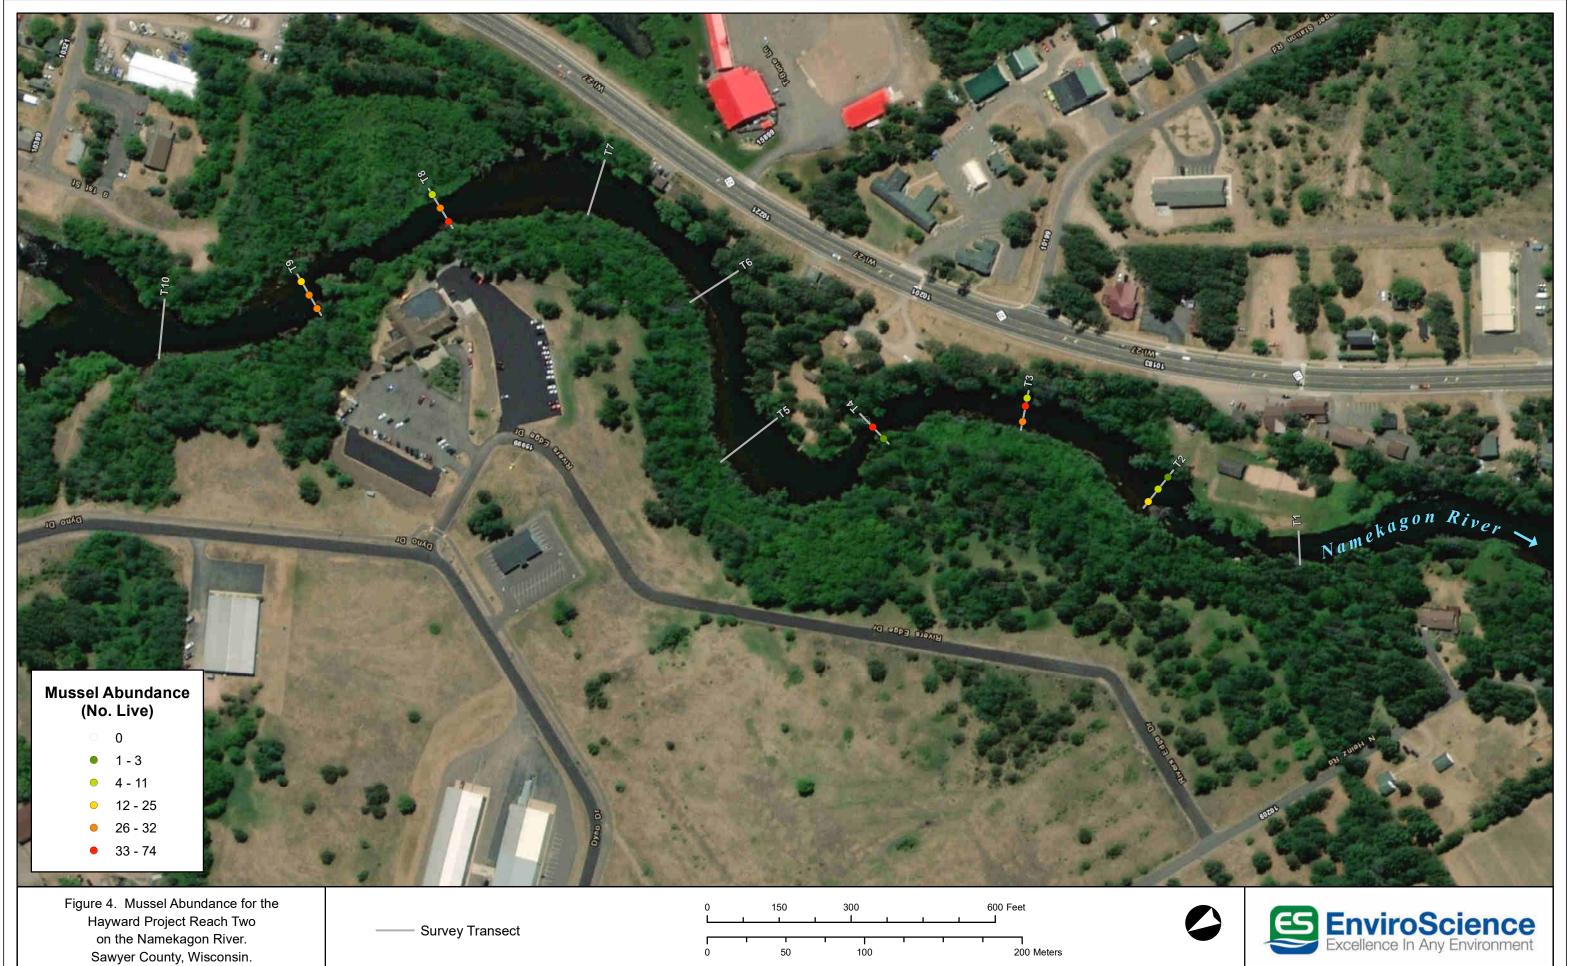

|             | 30<br>1.23           | 25<br>3.40        | 25<br>3.08         | 30<br>3.07         | 30<br>2.73         | 140<br>2.66           |                            | 505<br>0.739          |                            |  |
| % ≤5 external annuli<br>Simpson's Diversity<br>Pielou's Evenness                                             |                                                            |                    |             |                   |             |             | -<br>-<br>-       |             |                      |                   |                    |                    |                    | 0.27<br>0.84<br>0.34  |                            |                       |                            |  |

WD = weathered dead shell; SF = sub-fossil shell















## Appendix A

Scientific Collecting Permits and Survey Plan



State of Wisconsin DEPARTMENT OF NATURAL RESOURCES 101 S. Webster Street Box 7921 Madison WI 53707-7921

Tony Evers, Governor Preston D. Cole, Secretary Telephone 608-266-2621 Toll Free 1-888-936-7463



July 30, 2021

Emily Grossman EnviroScience, Inc 2977 Hwy K #226 O'Fallon, MO 63368

## Subject: WI E/T Permit Enclosed

Dear Emily:

With this letter we are updating your ET Species Permit #1130, per your request, as follows:

Species added to permit for removal and relocation to nearest suitable habitat outside impacted area:

 All Wisconsin threatened/endangered mussel species, collected as encountered on projects. Live mussels will be returned to the wild. Dead shells may be retained as vouchers and deposited in a