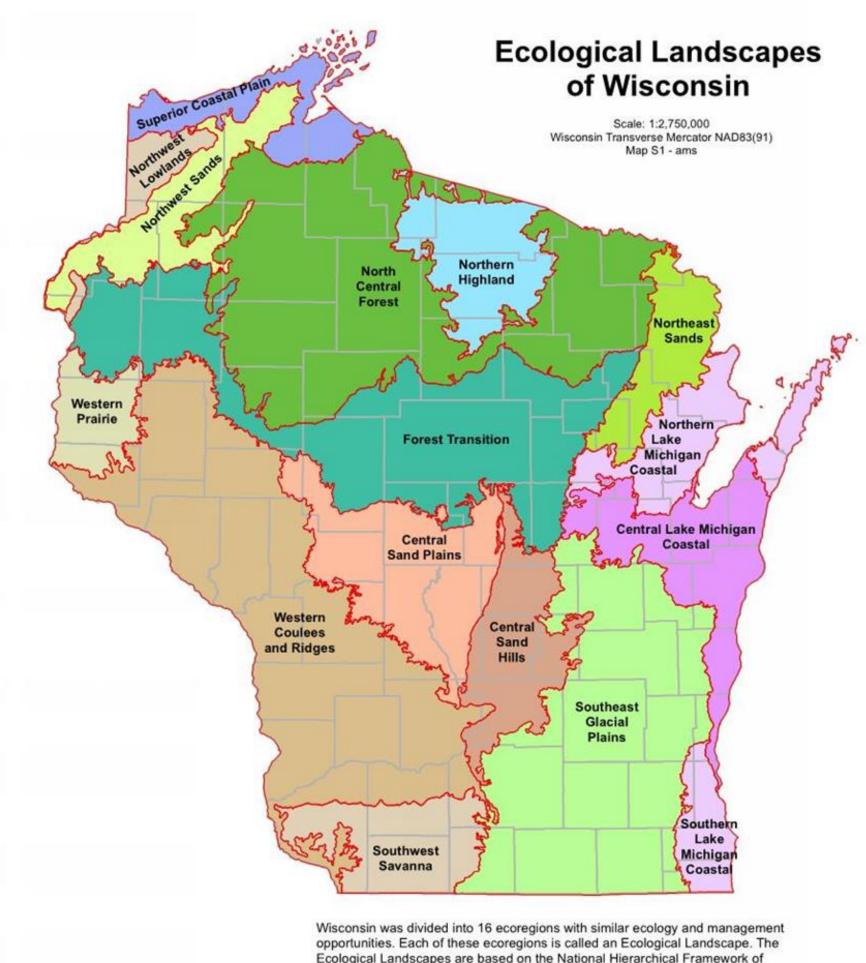

am 10 Year Mean<br>mIBI Assessment Value   |         | 6.71113               |       |                |                 |
| 2018 CWA Impairment<br>Assessments           | 07/15/2008<br>12:00 AM | Wadeable Stream 10 Year Mean<br>fIBI Assessment Value   |         | 100                   |       |                |                 |
| 2018 CWA Impairment<br>Assessments           | 07/15/2008<br>12:00 AM | Assessment River Station Natural<br>Community           |         | COOL-WARM<br>MAINSTEM |       |                |                 |
|                                              |                        |                                                         |         |                       |       |                |                 |

APPENDIX E-17 Ecological Landscapes of Wisconsin



opportunities. Each of these ecoregions is called an Ecological Landscape. The Ecological Landscapes are based on the National Hierarchical Framework of Ecological Units (NHFEU; Cleland et al. 1997). There were too many NHFEU Subsections and too few NHFEU Sections to be useful for management purposes. Ecological Landscapes use the same boundaries as NHFEU Sections or Subsections. However, some NHFEU Subsections were combined to reduce the number of geographical units in the state to a manageable number. Therefore, Ecological Landscapes are at a size (scale) between NHFEU Sections and Subsections.





County Boundaries

C Ecological Landscapes

Ecological Landscapes of Wisconsin Handbook - 1805.1 ©WDNR, 2011

APPENDIX E-18 Land Cover in the Mid-1800's



For more information about the Ge