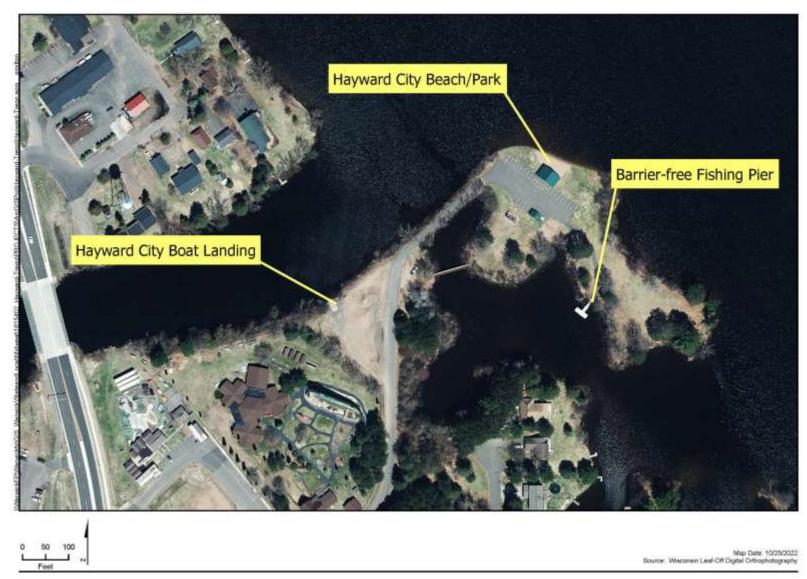

ciated with the use of these areas.

# 3.10 TREGO SOUTH TAILWATER ACCESS

NSPW owns and maintains an area southwest of the Trego Dam that provides access to the south tailwater (Figure 3-3). Access to the south tailwater is provided via two metal staircases. The upper staircase is located near the southwest corner of the Project's powerhouse while the lower staircase is closer to river level. The lower staircase provides access to a concrete retaining wall with safety railing along the river. Parking for up to four vehicles is available in an area off the north end of Ricci Road, southwest of the south Project's access gate. There is no fee associated with the use of this area.



Figure 3-1. Hayward Project Recreation Facilities - Tailwater Areas

Sawyer and Washburn Counties, Wisconsin





Sawyer and Washburn Counties, Wisconsin



Figure 3-3. Trego Project Recreation Facilities – Canoe Portage and Tailwater Access

### 4. RESULTS OF RECREATION INVENTORY AND CONDITION ASSESSMENTS

As part of the recreation inventory and recreation assessments of facilities near the Hayward and Trego Projects, photographs were taken of amenities and observations were recorded on data sheets. A photolog of amenities for each of the facilities inventoried and assessed is presented as Appendix 3. Likewise, data sheets used in the inventory and assessment are provided as Appendix 4.

# 4.1 HAYWARD CANOE PORTAGE TAKE-OUT AND CARRY-IN RESERVOIR ACCESS

# Condition of Amenities

The amenities at the Hayward canoe portage take-out and carry-in reservoir access, as described in Section 3.1, were a