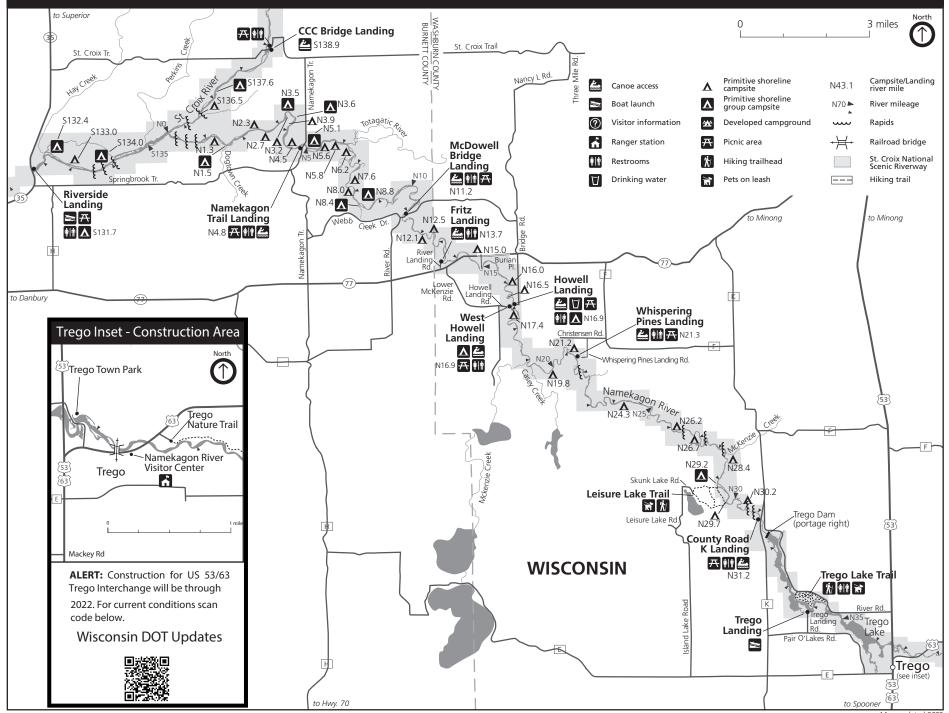

mes rockier with riffles and there are several Class I rapids before the confluence.
- The St. Croix River has a rocky bottom and is shallow, making it challenging during low water conditions. There are more rapids as you approach **Riverside Landing**.
- **ALERT:** Construction of US 53/63 Trego Interchange will occur through 2022. See map side for further information.

### St. Croix National Scenic Riverway

Namekagon River Map 3: Trego to Riverside Landing

Namekagon River Visitor Center Highway 63, half mile east of Highway 53 Trego, Wisconsin 715-635-8346

www.nps.gov/sacn www.facebook.com/StCroixNSR/

Emergencies call 911 See a problem? 1-800-PARKTIP

For Current River Conditions

Visit www.nps.gov/sacn/planyourvisit/ current-conditions.htm Call 715-483-2274

### FIND YOUR **PARK**



Map updated 2022

Enjoy the River Safely and Responsibly.

### Regulations

Boating and Paddling (36CFR 3)

- Wear your life jacket! Approved life jackets for each person are required on your vessel.
- Children under 13 are required to wear a life jacket.
- Slow-no wake, which is operation of a motorboat at the slowest possible speed necessary to maintain steerage, is in effect within 100 feet of
  - o A downed water skier;
  - o A person swimming, wading, fishing from shore or floating with the aid of a flotation device;
  - o A designated launch site; or
  - o A manually propelled, anchored or drifting vessel.
- Use of personal watercraft is prohibited. (Defined in 36CFR 1.4)

### Camping (36CFR 2.10)

- Camping is only allowed at designated sites on a first-come, first-served basis.
-