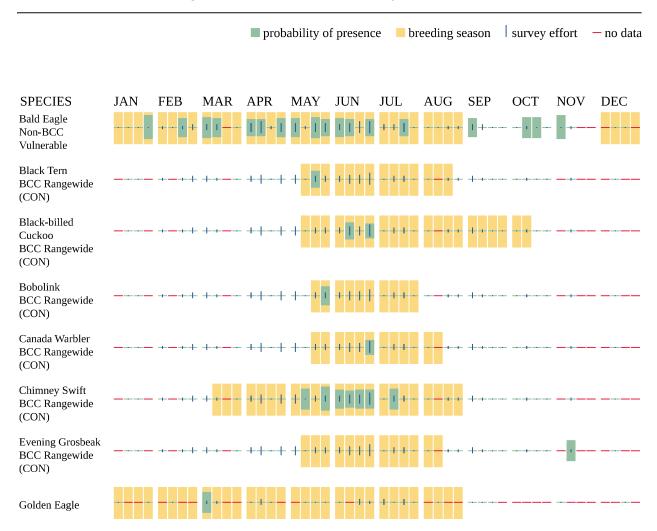

t activities to avoid or minimize impacts to birds. Please make sure you read the supplemental

12

information and specifically the FAQ "Proper Interpretation and Use of Your Migratory Bird Report" before using or attempting to interpret this report.

### **Probability of Presence** (**■**)

Green bars; the bird's relative probability of presence in the 10km grid cell(s) your project overlaps during that week of the year.

### Breeding Season (=)

Yellow bars; liberal estimate of the timeframe inside which the bird breeds across its entire range.

## Survey Effort ()

Vertical black lines; the number of surveys performed for that species in the 10km grid cell(s) your project area overlaps.

### No Data (-)

A week is marked as having no data if there were no survey events for that week.







Additional information can be found using the following links:

- Eagle Management https://www.fws.gov/program/eagle-management
- Measures for avoiding and minimizing impacts to birds <u>https://www.fws.gov/library/</u> <u>collections/avoiding-and-minimizing-incidental-take-migratory-birds</u>
- Nationwide conservation measures for birds <u>https://www.fws.gov/sites/default/files/</u> <u>documents/nationwide-standard-conservation-measures.pdf</u>
- Supplemental Information for Migratory Birds and Eagles in IPaC <u>https://www.fws.gov/</u> media/supplemental-information-migratory-birds-and-bald-and-golden-eagles-may-occurproject-action

# WETLANDS

Impacts to <u>NWI wetlands</u> and other aquatic habitats may be subject to regulation under Section 404 of the Clean Water Act, or other