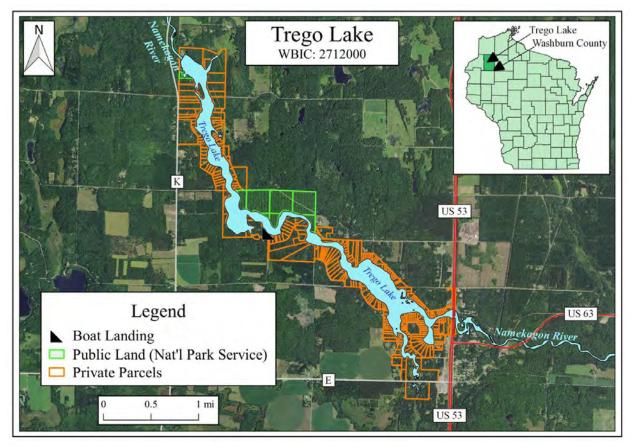

array of recreation options if they can access them – docks, power boats, canoes and kayaks, swimming, fishing, and other opportunities. TLD has worked hard over the past 30+ years to try and give each recreator full access to the lake. At the Trego Landing, a dock, cement boat landing, parking area, and informational signage are managed between the Town of Trego and TLD.

Bay Park Resort and Campground offers the following amenities: public boat/pontoon rental on the lake; 5 lakefront cabins, 92 Seasonal Campsites, 1 overnight campsite, Swimming Pool, Beach, Lodge/Store, Ice, Bait, Tackle, Fishing/hunting licenses, Bathroom/Shower house and canoe/Kayak rental on Trego Lake.

c. Please provide the location of each site listed above using an enclosed map, street address, or GPS location:



Information on TLD individual riparian landowners (private parcels) can be found at: <u>https://washburncowi.wgxtreme.com</u>

Appendix A<sup>1</sup> (attached) shows the Areas on Trego Lake significantly impacted by AIS and sedimentation.

d. Have any of the sites or amenities listed in 2a and 2b exceed capacity or not had sufficient parking?

No

e. Do you have any planned improvements for the recreation sites listed in 2a and amenities listed in 2b or any plans for development or new recreation sites?

## Yes

AlS and other aquatic plants – since the mid-90s, under FERC order, Northern States Power (NSP), now a subsidiary of Xcel Energy (Xcel), has provided funds for a once-a-year harvest of aquatic plants in the large basin of Trego Lake to open navigation channels and pay for buoys