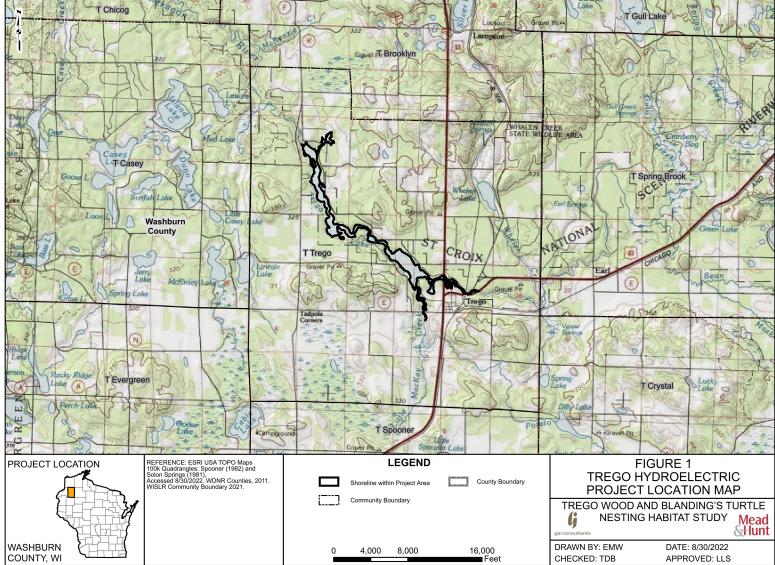

c. Herpetological Conservation and Biology 2(1):49-60
- Wisconsin Department of Natural Resources. 2015. Wood Turtle (*Glyptemys insculpta*) Species Guidance. Bureau of Natural Heritage Conservation, Wisconsin Department of Natural Resources, Madison, Wisconsin. PUB-ER-684.
- Wisconsin Department of Natural Resources. 2017. Blanding's Turtle (*Emydoidea blandingii*) Species Guidance. Bureau of Natural Heritage Conservation, Wisconsin Department of Natural Resources, Madison, Wisconsin. PUB-ER-683.



FIGURE 1 Hayward Hydroelectric Project Location Map





G:\\_2022\R220323.00 - GIS\AGP\Turtle\_Mapping\Hayward\_and\_Trego\R220323\_00\_Hayward\_and\_Trego\_Turtle\_Mapping\R220323\_00\_Hawyard\_Trego\_Turtle\_Mapping\_2022\_08\_30.aprx

# FIGURE 2 Trego Hydroelectric Project Location Map





G:\\_2022\R220323.00 - GIS\AGP\Turtle\_Mapping\Hayward\_and\_Trego\R220323\_00\_Hayward\_and\_Trego\_Turtle\_Mapping\R220323\_00\_Hawyard\_Trego\_Turtle\_Mapping\_2022\_08\_30.apr

FIGURE 3 Hayward and Trego Lands Owned by Licensee and Open to the Public



# Hayward Hydroelectric Project











FIGURE 4 Hayward Overview Map





G:\\_2022\R220323.00 - GIS\AGP\Turtle\_Mapping\Hayward\_and\_Trego\R220323\_00\_Hayward\_and\_Trego\_Turtle\_Mapping\R220323\_00\_Hawyard\_Trego\_Turtle\_Mapping\_2022\_08\_30.aprx

FIGURE 5 Trego Overview Map





G:\\_2022\R220323.00 - GIS\AGP\Turtle\_Mapping\Hayward\_and\_Trego\R220323\_00\_Hayward\_and\_Trego\_Turtle\_Mapping\R220323\_00\_Hawyard\_Trego\_Turtle\_Mapping\_2022\_08\_30.aprx

FIGURE 6 Hayward Wood and Blanding's Turtle Nesting Habitat and B