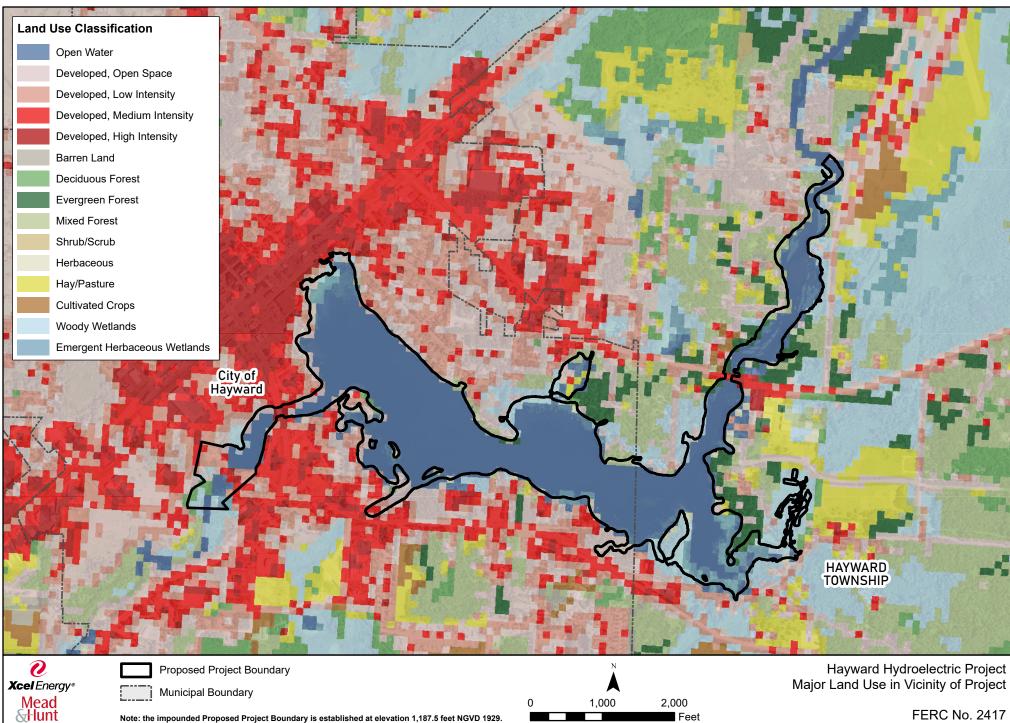

Location of channel marker buoys Orange Crosses and Yellow Squares – 2011 and 2021 summer PI points with wild rice Light Green Polygons – 2021 Wild rice bedmapping (east basin only) (≈47.0 acres) Dark Red Polygons – 2020 CLP beds (≈32.0 acres) Bright Red Polygons – 2020 EWM beds (≈6.0 acres) Dashed Green Line – Approximately 3.3 miles of 30-ft wide navigation and access lanes (≈12.0 acres) Light Blue Polygons – Proposed harvesting areas (≈23.0 acres) Dashed White Circles – Possible sediment dredging areas





Appendix B – Aquatic plant growth density on Trego Lake

AIS has been reported in more aquatic plant growth areas just east of "the narrows," in the large bay west of the public landing, and shallower areas closer to the dam.

APPENDIX E-30 Land Use in the Hayward Project Vicinity



Source Layer: National Land Cover Database 2019, WI 2022 NAIP (natural color, 0.6-meter resolution)