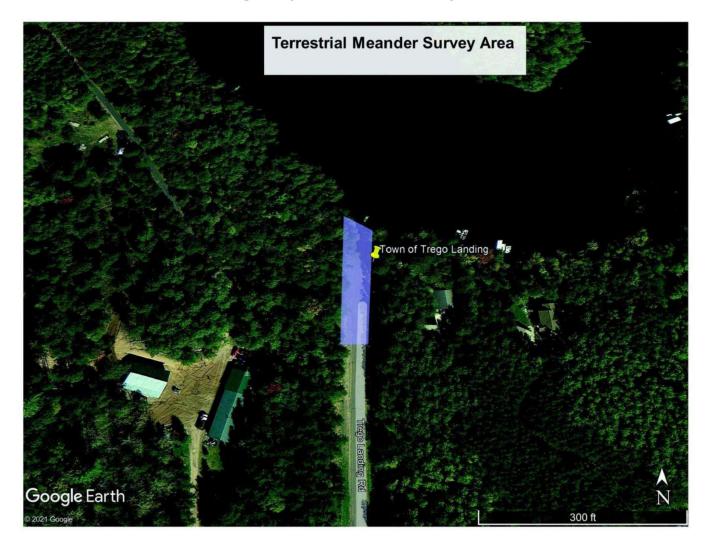

f Natural Resources. 2017. Blanding's Turtle (*Emydoidea blandingii*) Species Guidance. Bureau of Natural Heritage Conservation, Wisconsin Department of Natural Resources, Madison, Wisconsin. PUB-ER-683.



FIGURE 1 Hayward Hydroelectric Project Location Map





G:\\_2022\R220323.00 - GIS\AGP\Turtle\_Mapping\Hayward\_and\_Trego\R220323\_00\_Hayward\_and\_Trego\_Turtle\_Mapping\R220323\_00\_Hawyard\_Trego\_Turtle\_Mapping\_2022\_08\_30.aprx

# FIGURE 2 Trego Hydroelectric Project Location Map





G:\\_2022\R220323.00 - GIS\AGP\Turtle\_Mapping\Hayward\_and\_Trego\R220323\_00\_Hayward\_and\_Trego\_Turtle\_Mapping\R220323\_00\_Hawyard\_Trego\_Turtle\_Mapping\_2022\_08\_30.apr

FIGURE 3 Hayward and Trego Lands Owned by Licensee and Open to the Public



# Hayward Hydroelectric Project











FIGURE 4 Hayward Overview Map





G:\\_2022\R220323.00 - GIS\AGP\Turtle\_Mapping\Hayward\_and\_Trego\R220323\_00\_Hayward\_and\_Trego\_Turtle\_Mapping\R220323\_00\_Hawyard\_Trego\_Turtle\_Mapping\_2022\_08\_30.aprx

FIGURE 5 Trego Overview Map





G:\\_2022\R220323.00 - GIS\AGP\Turtle\_Mapping\Hayward\_and\_Trego\R220323\_00\_Hayward\_and\_Trego\_Turtle\_Mapping\R220323\_00\_Hawyard\_Trego\_Turtle\_Mapping\_2022\_08\_30.aprx

FIGURE 6 Hayward Wood and Blanding's Turtle Nesting Habitat and Basking Areas





G:\\_2022\R220323.00 - GIS\AGP\Turtle\_Mapping\Hayward\_and\_Trego\R220323\_00\_Hayward\_and\_Trego\_Turtle\_Mapping\R220323\_00\_Hawyard\_Trego\_Turtle\_Mapping\_2022\_08\_30.aprx





G:\\_2022\R220323.00 - GIS\AGP\Turtle\_Mapping\Hayward\_and\_Trego\R220323\_00\_Hayward\_and\_T