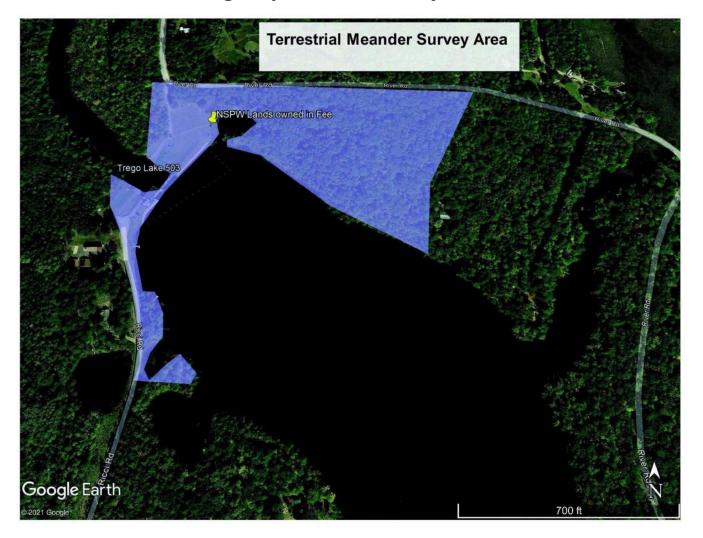

of Natural Resources. 2017. Blanding's Turtle (*Emydoidea blandingii*) Species Guidance. Bureau of Natural Heritage Conservation, Wisconsin Department of Natural Resources, Madison, Wisconsin. PUB-ER-683.



FIGURE 1 Hayward Hydroelectric Project Location Map





G:\\_2022\R220323.00 - GIS\AGP\Turtle\_Mapping\Hayward\_and\_Trego\R220323\_00\_Hayward\_and\_Trego\_Turtle\_Mapping\R220323\_00\_Hawyard\_Trego\_Turtle\_Mapping\_2022\_08\_30.aprx

# FIGURE 2 Trego Hydroelectric Project Location Map





G:\\_2022\R220323.00 - GIS\AGP\Turtle\_Mapping\Hayward\_and\_Trego\R220323\_00\_Hayward\_and\_Trego\_Turtle\_Mapping\R220323\_00\_Hawyard\_Trego\_Turtle\_Mapping\_2022\_08\_30.apr

FIGURE 3 Hayward and Trego Lands Owned by Licensee and Open to the Public



# Hayward Hydroelectric Project











FIGURE 4 Hayward Overview Map





G:\\_2022\R220323.00 - GIS\AGP\Turtle\_Mapping\Hayward\_and\_Trego\R220323\_00\_Hayward\_and\_Trego\_Turtle\_Mapping\R220323\_00\_Hawyard\_Trego\_Turtle\_Mapping\_2022\_08\_30.aprx

FIGURE 5 Trego Overview Map





G:\\_2022\R220323.00 - GIS\AGP\Turtle\_Mapping\Hayward\_and\_Trego\R220323\_00\_Hayward\_and\_Trego\_Turtle\_Mapping\R220323\_00\_Hawyard\_Trego\_Turtle\_Mapping\_2022\_08\_30.aprx

FIGURE 6 Hayward Wood and Blanding's Turtle Nesting Habitat and Basking Areas





G:\\_2022\R220323.00 - GIS\AGP\Turtle\_Mapping\Hayward\_and\_Trego\R220323\_00\_Hayward\_and\_Trego\_Turtle\_Mapping\R220323\_00\_Hawyard\_Trego\_Turtle\_Mapping\_2022\_08\_30.aprx





G:\\_2022\R220323.00 - GIS\AGP\Turtle\_Mapping\Hayward\_and\_Trego\R220323\_00\_Hayward\_and\