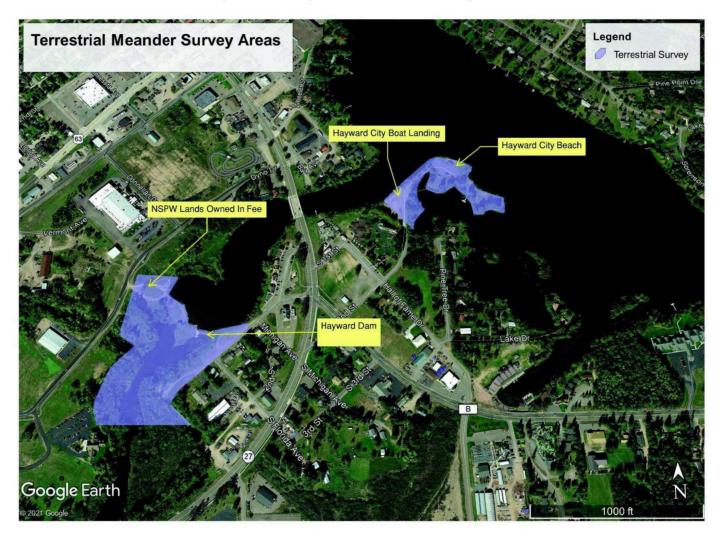

ment of Natural Resources. 2017. Blanding's Turtle (*Emydoidea blandingii*) Species Guidance. Bureau of Natural Heritage Conservation, Wisconsin Department of Natural Resources, Madison, Wisconsin. PUB-ER-683.



FIGURE 1 Hayward Hydroelectric Project Location Map





G:\\_2022\R220323.00 - GIS\AGP\Turtle\_Mapping\Hayward\_and\_Trego\R220323\_00\_Hayward\_and\_Trego\_Turtle\_Mapping\R220323\_00\_Hawyard\_Trego\_Turtle\_Mapping\_2022\_08\_30.aprx

# FIGURE 2 Trego Hydroelectric Project Location Map





G:\\_2022\R220323.00 - GIS\AGP\Turtle\_Mapping\Hayward\_and\_Trego\R220323\_00\_Hayward\_and\_Trego\_Turtle\_Mapping\R220323\_00\_Hawyard\_Trego\_Turtle\_Mapping\_2022\_08\_30.apr

FIGURE 3 Hayward and Trego Lands Owned by Licensee and Open to the Public



# Hayward Hydroelectric Project











FIGURE 4 Hayward Overview Map





G:\\_2022\R220323.00 - GIS\AGP\Turtle\_Mapping\Hayward\_and\_Trego\R220323\_00\_Hayward\_and\_Trego\_Turtle\_Mapping\R220323\_00\_Hawyard\_Trego\_Turtle\_Mapping\_2022\_08\_30.aprx

FIGURE 5 Trego Overview Map





G:\\_2022\R220323.00 - GIS\AGP\Turtle\_Mapping\Hayward\_and\_Trego\R220323\_00\_Hayward\_and\_Trego\_Turtle\_Mapping\R220323\_00\_Hawyard\_Trego\_Turtle\_Mapping\_2022\_08\_30.aprx

FIGURE 6 Hayward Wood and Blanding's Turtle Nesting Habitat and Basking Areas





G:\\_2022\R220323.00 - GIS\AGP\Turtle\_Mapping\Hayward\_and\_Trego\R220323\_00\_Hayward\_and\_Trego\_Turtle\_Mapping\R220323\_00\_Hawyard\_Trego\_Turtle\_Mapping\_2022\_08\_30.aprx





G:\\_2022\R220323.00 - GIS\AGP\Turtle\_Mapping\Hayward\_and\_Trego\R220323\_00\_Hayward\_