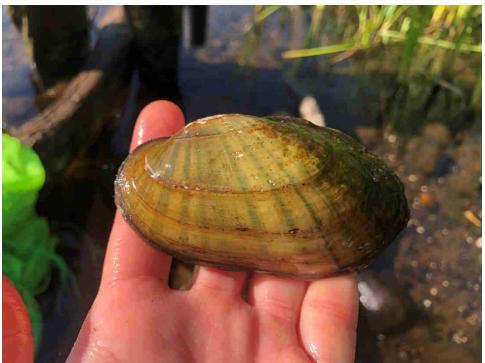

Transect 2.



Photo 6. Reach 2, view looking upstream at old wood piles above Transect 9.





Photo 7. Reach 2, view looking downstream from Transect 9.



Photo 8. Reach 2, view looking upstream from Transect 10.





Photo 9. Reach 2, view looking toward the right descending bank at Transect 10.



Photo 10. Representative photo of Mucket (Actinonaias ligamentina) collected in the study area.





Photo 11. Representative photo of Elktoe (Alasmidonta marginata) collected in the study area.



Photo 12. Representative photo of Spike (*Eurynia dilatata*) collected in the study area.





Photo 13. Representative photo of Wabash Pigtoe (Fusconaia flava) collected in the study area.



Photo 14. Representative photo of Plain Pocketbook (*Lampsilis cardium*) collected in the study area.





Photo 15. Representative photo of Fatmucket (Lampsilis siliquoidea) collected in the study area.



Photo 16. Representative photo of Fluted Shell (Lasmigona costata) collected in the study area.





Photo 17. Representative photo of Black Sandshell (Ligumia recta) collected in the study area.



Photo 18. Representative photo of Giant Floater (*Pyganodon grandis*) collected in the study area.





Photo 19. Representative photo of Creeper (Strophitus undulatus) collected in the study area.



Photo 20. Representative photo of invasive Chinese Mystery Snail (*Cipangopaludina chinensis*) collected in Reach 1.



APPENDIX E-16 WDNR Hayward Project Macroinvertebrate Sampling Data

### Show specific parameter: Show All>

**Sample Results** 

~

Previous 1-25 of 92 Next

|