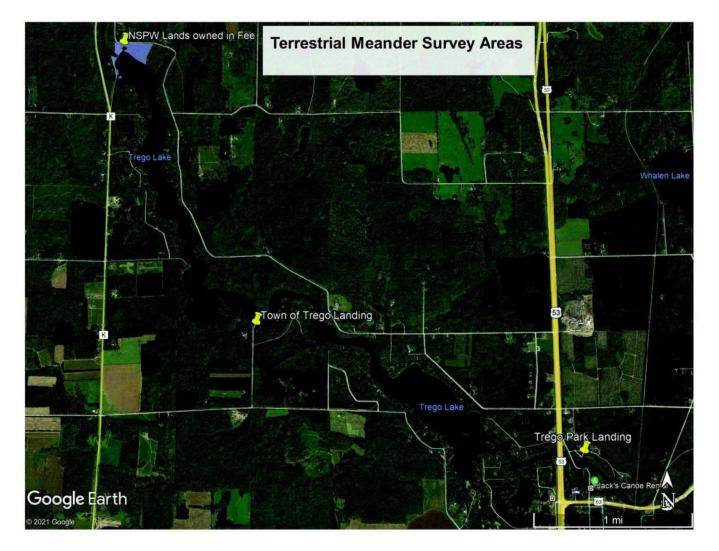

nt of Natural Resources. 2017. Blanding's Turtle (*Emydoidea blandingii*) Species Guidance. Bureau of Natural Heritage Conservation, Wisconsin Department of Natural Resources, Madison, Wisconsin. PUB-ER-683.



FIGURE 1 Hayward Hydroelectric Project Location Map





G:\\_2022\R220323.00 - GIS\AGP\Turtle\_Mapping\Hayward\_and\_Trego\R220323\_00\_Hayward\_and\_Trego\_Turtle\_Mapping\R220323\_00\_Hawyard\_Trego\_Turtle\_Mapping\_2022\_08\_30.aprx

# FIGURE 2 Trego Hydroelectric Project Location Map





G:\\_2022\R220323.00 - GIS\AGP\Turtle\_Mapping\Hayward\_and\_Trego\R220323\_00\_Hayward\_and\_Trego\_Turtle\_Mapping\R220323\_00\_Hawyard\_Trego\_Turtle\_Mapping\_2022\_08\_30.apr

FIGURE 3 Hayward and Trego Lands Owned by Licensee and Open to the Public



# Hayward Hydroelectric Project











FIGURE 4 Hayward Overview Map





G:\\_2022\R220323.00 - GIS\AGP\Turtle\_Mapping\Hayward\_and\_Trego\R220323\_00\_Hayward\_and\_Trego\_Turtle\_Mapping\R220323\_00\_Hawyard\_Trego\_Turtle\_Mapping\_2022\_08\_30.aprx

FIGURE 5 Trego Overview Map





G:\\_2022\R220323.00 - GIS\AGP\Turtle\_Mapping\Hayward\_and\_Trego\R220323\_00\_Hayward\_and\_Trego\_Turtle\_Mapping\R220323\_00\_Hawyard\_Trego\_Turtle\_Mapping\_2022\_08\_30.aprx

FIGURE 6 Hayward Wood and Blanding's Turtle Nesting Habitat and Basking Areas





G:\\_2022\R220323.00 - GIS\AGP\Turtle\_Mapping\Hayward\_and\_Trego\R220323\_00\_Hayward\_and\_Trego\_Turtle\_Mapping\R220323\_00\_Hawyard\_Trego\_Turtle\_Mapping\_2022\_08\_30.aprx





G:\\_2022\R220323.00 - GIS\AGP\Turtle\_Mapping\Hayward\_and\_Trego\R220323\_00\_Hayward\_an